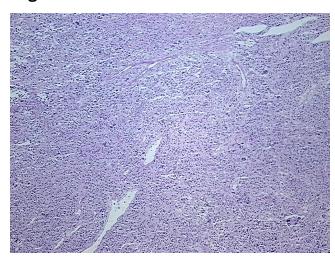

0%

Necrosis:

CASE Diagnosis (from

medical center path

report):

Leiomyosarcoma, metastatic

**Age:** 55

**Gender:** Female

Race: White or Caucasian

**Tumor Grade:** Other Histologic Grade



**OriGene Technologies, Inc.** 9620 Medical Center Drive, Ste 200

CN: techsupport@origene.cn

Rockville, MD 20850, US Phone: +1-888-267-4436 https://www.origene.com techsupport@origene.com EU: info-de@origene.com



Minimum Stage Grouping:

IV

ΤX

T (Extent of Primary

Tumor):

N (Lymph node NX

metastasis):

M (Distant metastasis): M1

Diagnostic Test Results: Desmin! by IHC,Positive

**Storage:** Store frozen tissue sections at -80°C.

Stability: All frozen tissue sections are stable for 1 year from date of purchase if stored at -80°C

without repeated freeze/thaws.

## **Product images:**



4x Image



20x Image