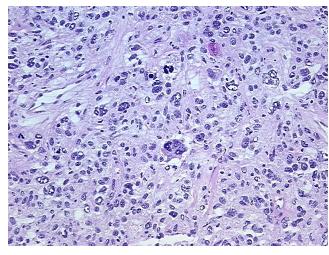

:

CASE Diagnosis (from

medical center path

report):

Leiomyosarcoma, metastatic

**Age:** 55

**Gender:** Female

Race: White or Caucasian

**Tumor Grade:** Other Histologic Grade



**OriGene Technologies, Inc.** 9620 Medical Center Drive, Ste 200

CN: techsupport@origene.cn

Rockville, MD 20850, US Phone: +1-888-267-4436 https://www.origene.com techsupport@origene.com EU: info-de@origene.com



Minimum Stage Grouping:

IV

ΤX

T (Extent of Primary

Tumor):

N (Lymph node NX

metastasis):

M (Distant metastasis): M1

Diagnostic Test Results: Desmin! by IHC,Positive

**Storage:** Store frozen tissue sections at -80°C.

Stability: All frozen tissue sections are stable for 1 year from date of purchase if stored at -80°C

without repeated freeze/thaws.

## **Product images:**



4x Image



20x Image