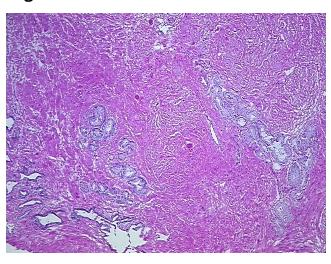

lammation: Mild

notes from H&E review: Lymphoid infiltrate

CASE Diagnosis (from

medical center path

report):

Adenocarcinoma of prostate

**Age:** 62

Gender: Male

Race: Black or African American



**OriGene Technologies, Inc.** 9620 Medical Center Drive, Ste 200

CN: techsupport@origene.cn

Rockville, MD 20850, US Phone: +1-888-267-4436 https://www.origene.com techsupport@origene.com EU: info-de@origene.com



**Tumor Grade:** Gleason Score: 3+3=6/10

Minimum Stage

Grouping:

Ш

T (Extent of Primary

Tumor):

T2c

N (Lymph node

NX

metastasis):

M (Distant metastasis): MX

**Storage:** Store frozen tissue sections at -80°C.

Stability: All frozen tissue sections are stable for 1 year from date of purchase if stored at -80°C

without repeated freeze/thaws.

## **Product images:**



4x Image



20x Image