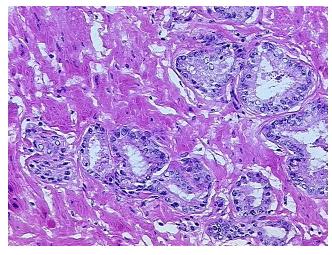

ild

notes from H&E review: Lymphoid infiltrate

CASE Diagnosis (from

medical center path

report):

Adenocarcinoma of prostate

**Age:** 62

Gender: Male

Race: Black or African American



**OriGene Technologies, Inc.** 9620 Medical Center Drive, Ste 200

CN: techsupport@origene.cn

Rockville, MD 20850, US Phone: +1-888-267-4436 https://www.origene.com techsupport@origene.com EU: info-de@origene.com



**Tumor Grade:** Gleason Score: 3+3=6/10

Minimum Stage

Grouping:

Ш

T (Extent of Primary

Tumor):

T2c

N (Lymph node

NX

metastasis):

M (Distant metastasis): MX

**Storage:** Store frozen tissue sections at -80°C.

Stability: All frozen tissue sections are stable for 1 year from date of purchase if stored at -80°C

without repeated freeze/thaws.

## **Product images:**



4x Image



20x Image