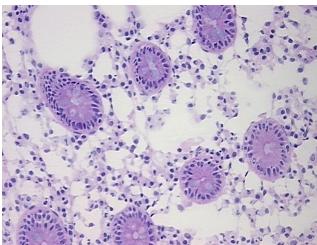

otes from H&E review:

**CASE Diagnosis (from** medical center path

report):

Adenocarcinoma of colon

3% mucosa, 77% submucosa, 20% muscle

72 Age: Gender: Male

Race: White or Caucasian

0%

OriGene Technologies, Inc.

9620 Medical Center Drive, Ste 200 Rockville, MD 20850, US Phone: +1-888-267-4436 https://www.origene.com techsupport@origene.com EU: info-de@origene.com CN: techsupport@origene.cn





**Tumor Grade:** AJCC G1: Well differentiated

IV

Т3

Minimum Stage

Grouping:

Tumor):

T (Extent of Primary

N (Lymph node metastasis):

N0

M (Distant metastasis):

M1

Store frozen tissue sections at -80°C. Storage:

Stability: All frozen tissue sections are stable for 1 year from date of purchase if stored at -80°C

without repeated freeze/thaws.

## **Product images:**



4x Image



20x Image