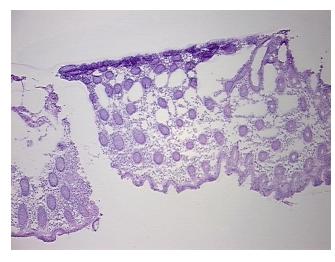

cation** 

notes from H&E review:

**CASE Diagnosis (from** medical center path

report):

Adenocarcinoma of colon

3% mucosa, 77% submucosa, 20% muscle

72 Age: Gender: Male

Race: White or Caucasian

0%

OriGene Technologies, Inc.

9620 Medical Center Drive, Ste 200 Rockville, MD 20850, US Phone: +1-888-267-4436 https://www.origene.com techsupport@origene.com EU: info-de@origene.com CN: techsupport@origene.cn





**Tumor Grade:** AJCC G1: Well differentiated

IV

Т3

Minimum Stage

Grouping:

Tumor):

T (Extent of Primary

N (Lymph node metastasis):

N0

M (Distant metastasis):

M1

Store frozen tissue sections at -80°C. Storage:

Stability: All frozen tissue sections are stable for 1 year from date of purchase if stored at -80°C

without repeated freeze/thaws.

## **Product images:**



4x Image



20x Image