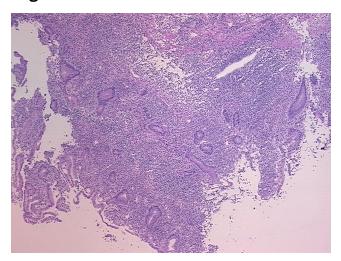

## **Product images:**

4x Image

20x Image

Tissue of Origin: Rectum Site of Finding: Rectum

Appearance:

Sample Diagnosis (from Pathology Verification):

Colitis, ulcerative, chronic active

0% Normal: Lesional: 100% 0% Tumor:

Tumor Hypo/Acellular

Stroma:

**Tumor Hypercellular** 0%

Stroma:

**Necrosis:** 

**Pathology Verification** notes from H&E review:

**CASE Diagnosis (from** medical center path

report):

Colitis, ulcerative, chronic active

lesion: 30% mucosa, 20% submucosa, 50% muscle