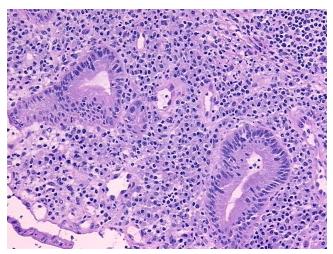

## **Product images:**

4x Image

20x Image

Tissue of Origin: Rectum Site of Finding: Rectum

Appearance:

Sample Diagnosis (from Pathology Verification):

Colitis, ulcerative, chronic active

0% Normal: Lesional: 100% 0% Tumor:

Tumor Hypo/Acellular

Stroma:

**Tumor Hypercellular** 0%

Stroma:

**Necrosis:** 

**Pathology Verification** notes from H&E review:

**CASE Diagnosis (from** medical center path

report):

Colitis, ulcerative, chronic active

lesion: 30% mucosa, 20% submucosa, 50% muscle