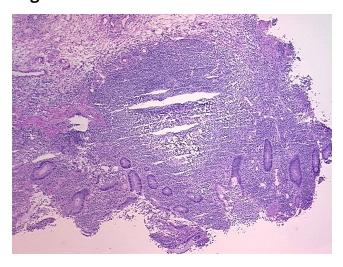

tive

 Normal:
 0%

 Lesional:
 100%

 Tumor:
 0%

Tumor Hypo/Acellular

Stroma:

0%

**Tumor Hypercellular** 

Stroma:

0%

Necrosis: 0%

Pathology Verification notes from H&E review:

lesion: 35% mucosa, 25% submucosa, 40% muscle

CASE Diagnosis (from medical center path

report):

Colitis, ulcerative, chronic active

Age: 45
Gender: Male

Race: White or Caucasian



**OriGene Technologies, Inc.** 9620 Medical Center Drive, Ste 200

CN: techsupport@origene.cn

Rockville, MD 20850, US Phone: +1-888-267-4436 https://www.origene.com techsupport@origene.com EU: info-de@origene.com



**Storage:** Store frozen tissue sections at -80°C.

Stability: All frozen tissue sections are stable for 1 year from date of purchase if stored at -80°C

without repeated freeze/thaws.

## **Product images:**



4x Image



20x Image