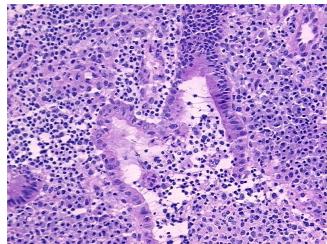

l:
 0%

 Lesional:
 100%

 Tumor:
 0%

Tumor Hypo/Acellular

Stroma:

0%

**Tumor Hypercellular** 

Stroma:

0%

Necrosis: 0%

Pathology Verification notes from H&E review:

lesion: 35% mucosa, 25% submucosa, 40% muscle

CASE Diagnosis (from medical center path

report):

Colitis, ulcerative, chronic active

Age: 45
Gender: Male

Race: White or Caucasian



**OriGene Technologies, Inc.** 9620 Medical Center Drive, Ste 200

CN: techsupport@origene.cn

Rockville, MD 20850, US Phone: +1-888-267-4436 https://www.origene.com techsupport@origene.com EU: info-de@origene.com



**Storage:** Store frozen tissue sections at -80°C.

Stability: All frozen tissue sections are stable for 1 year from date of purchase if stored at -80°C

without repeated freeze/thaws.

## **Product images:**



4x Image



20x Image