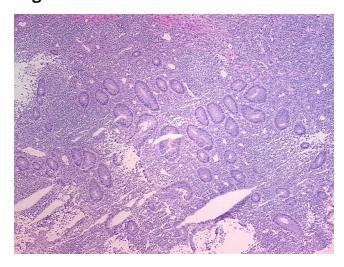

on):

Colitis, ulcerative, chronic active

 Normal:
 0%

 Lesional:
 100%

 Tumor:
 0%

Tumor Hypo/Acellular

Stroma:

Tumor Hypercellular 0%

0%

Stroma:

Necrosis: 0º

Pathology Verification

notes from H&E review:

CASE Diagnosis (from medical center path

report):

Colitis, ulcerative, chronic active

lesion: 70% mucosa, 10% submucosa, 20% muscle

Age: 45
Gender: Male

Race: White or Caucasian



9620 Medical Center Drive, Ste 20 Rockville, MD 20850, US Phone: +1-888-267-4436 https://www.origene.com techsupport@origene.com EU: info-de@origene.com CN: techsupport@origene.cn





**Storage:** Store frozen tissue sections at -80°C.

Stability: All frozen tissue sections are stable for 1 year from date of purchase if stored at -80°C

without repeated freeze/thaws.

## **Product images:**



4x Image



20x Image