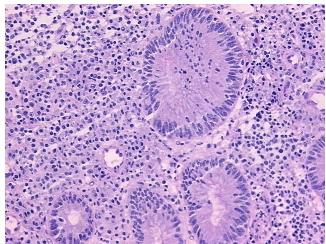

s, ulcerative, chronic active

 Normal:
 0%

 Lesional:
 100%

 Tumor:
 0%

Tumor Hypo/Acellular

Stroma:

Tumor Hypercellular 0%

0%

Stroma:

Necrosis: 0º

Pathology Verification

notes from H&E review:

CASE Diagnosis (from medical center path

report):

Colitis, ulcerative, chronic active

lesion: 70% mucosa, 10% submucosa, 20% muscle

Age: 45
Gender: Male

Race: White or Caucasian



9620 Medical Center Drive, Ste 20 Rockville, MD 20850, US Phone: +1-888-267-4436 https://www.origene.com techsupport@origene.com EU: info-de@origene.com CN: techsupport@origene.cn





**Storage:** Store frozen tissue sections at -80°C.

Stability: All frozen tissue sections are stable for 1 year from date of purchase if stored at -80°C

without repeated freeze/thaws.

## **Product images:**



4x Image



20x Image