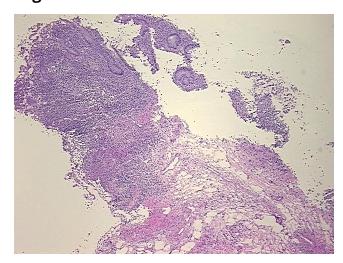

ronic active

0% Normal: Lesional: 100% 0% Tumor:

Tumor Hypo/Acellular

Stroma:

0%

**Tumor Hypercellular** 

Stroma:

0%

**Necrosis:** 

**Pathology Verification** 

notes from H&E review:

15% mucosa, 15% submucosa, 70% muscle

**CASE Diagnosis (from** medical center path

report):

Colitis, ulcerative, chronic active

45 Age: Gender: Male

Race: White or Caucasian



OriGene Technologies, Inc. 9620 Medical Center Drive, Ste 200

CN: techsupport@origene.cn

Rockville, MD 20850, US Phone: +1-888-267-4436 https://www.origene.com techsupport@origene.com EU: info-de@origene.com



**Storage:** Store frozen tissue sections at -80°C.

Stability: All frozen tissue sections are stable for 1 year from date of purchase if stored at -80°C

without repeated freeze/thaws.

## **Product images:**



4x Image



20x Image