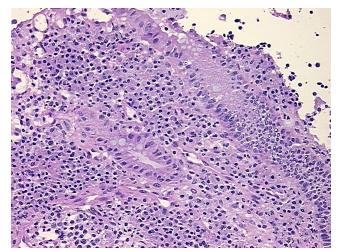

0% Normal: Lesional: 100% 0% Tumor:

Tumor Hypo/Acellular

Stroma:

0%

**Tumor Hypercellular** 

Stroma:

0%

**Necrosis:** 

**Pathology Verification** 

notes from H&E review:

15% mucosa, 15% submucosa, 70% muscle

**CASE Diagnosis (from** medical center path

report):

Colitis, ulcerative, chronic active

45 Age: Gender: Male

Race: White or Caucasian



OriGene Technologies, Inc. 9620 Medical Center Drive, Ste 200

CN: techsupport@origene.cn

Rockville, MD 20850, US Phone: +1-888-267-4436 https://www.origene.com techsupport@origene.com EU: info-de@origene.com



**Storage:** Store frozen tissue sections at -80°C.

Stability: All frozen tissue sections are stable for 1 year from date of purchase if stored at -80°C

without repeated freeze/thaws.

## **Product images:**



4x Image



20x Image