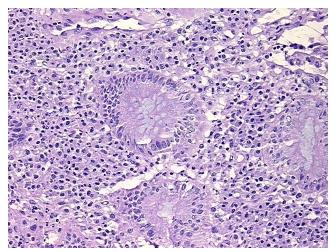

0% Normal: Lesional: 100% 0% Tumor:

Tumor Hypo/Acellular

Stroma:

0%

**Tumor Hypercellular** 

Stroma:

0%

**Necrosis:** 

**Pathology Verification** notes from H&E review:

**CASE Diagnosis (from** 

medical center path

report):

Colitis, ulcerative, chronic active

35% mucosa, 15% submucosa, 50% muscle

45 Age: Gender: Male

Race: White or Caucasian



OriGene Technologies, Inc. 9620 Medical Center Drive, Ste 200

CN: techsupport@origene.cn

Rockville, MD 20850, US Phone: +1-888-267-4436 https://www.origene.com techsupport@origene.com EU: info-de@origene.com



**Storage:** Store frozen tissue sections at -80°C.

Stability: All frozen tissue sections are stable for 1 year from date of purchase if stored at -80°C

without repeated freeze/thaws.

## **Product images:**



4x Image



20x Image