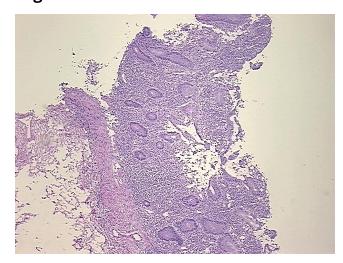

ronic active

0% Normal: Lesional: 100% 0% Tumor:

Tumor Hypo/Acellular

Stroma:

0%

**Tumor Hypercellular** 

Stroma:

0%

**Necrosis:** 

**Pathology Verification** notes from H&E review:

**CASE Diagnosis (from** 

medical center path

report):

Colitis, ulcerative, chronic active

35% mucosa, 15% submucosa, 50% muscle

45 Age: Gender: Male

Race: White or Caucasian



OriGene Technologies, Inc. 9620 Medical Center Drive, Ste 200

CN: techsupport@origene.cn

Rockville, MD 20850, US Phone: +1-888-267-4436 https://www.origene.com techsupport@origene.com EU: info-de@origene.com



**Storage:** Store frozen tissue sections at -80°C.

Stability: All frozen tissue sections are stable for 1 year from date of purchase if stored at -80°C

without repeated freeze/thaws.

## **Product images:**



4x Image



20x Image