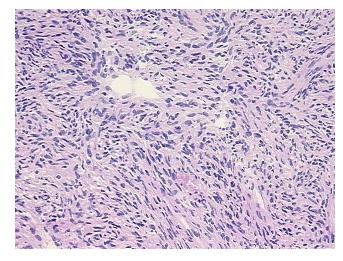

o/Acellular

Stroma:

**Tumor Hypercellular** 5%

Stroma:

0% **Necrosis:** 

**CASE Diagnosis (from** 

medical center path

report):

IC

0%

86 Age:

Gender: **Female** 

**Tumor Grade:** FIGO G2: Moderately differentiated

Minimum Stage

Grouping:



9620 Medical Center Drive, Ste 200 Rockville, MD 20850, US Phone: +1-888-267-4436 https://www.origene.com techsupport@origene.com EU: info-de@origene.com CN: techsupport@origene.cn



Adenocarcinoma of endometrium, mucinous



T (Extent of Primary

Tumor):

T1c

N (Lymph node metastasis):

N0

M (Distant metastasis):

MX

Storage:

Store frozen tissue sections at -80°C.

Stability:

All frozen tissue sections are stable for 1 year from date of purchase if stored at -80°C

without repeated freeze/thaws.

## **Product images:**



4x Image



20x Image