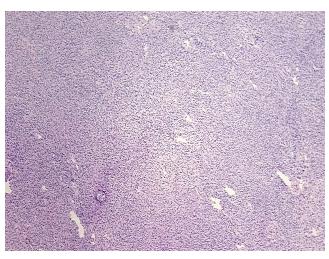

:

Tumor Hypo/Acellular

Stroma:

**Tumor Hypercellular** 5%

Stroma:

0% **Necrosis:** 

**CASE Diagnosis (from** 

medical center path

report):

IC

0%

86 Age:

Gender: **Female** 

**Tumor Grade:** FIGO G2: Moderately differentiated

Minimum Stage

Grouping:



9620 Medical Center Drive, Ste 200 Rockville, MD 20850, US Phone: +1-888-267-4436 https://www.origene.com techsupport@origene.com EU: info-de@origene.com CN: techsupport@origene.cn



Adenocarcinoma of endometrium, mucinous



T (Extent of Primary

Tumor):

T1c

N (Lymph node metastasis):

N0

M (Distant metastasis):

MX

Storage:

Store frozen tissue sections at -80°C.

Stability:

All frozen tissue sections are stable for 1 year from date of purchase if stored at -80°C

without repeated freeze/thaws.

## **Product images:**



4x Image



20x Image