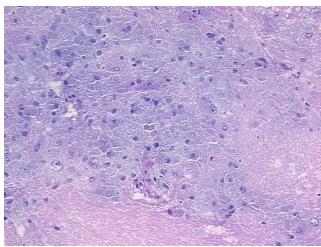

ocytoma and ganglioneuroma

**CASE Diagnosis (from** medical center path

report):

Pheochromocytoma, composite

49 Age:

Gender: **Female** 

White or Caucasian Race:



OriGene Technologies, Inc. 9620 Medical Center Drive, Ste 200

CN: techsupport@origene.cn

Rockville, MD 20850, US Phone: +1-888-267-4436 https://www.origene.com techsupport@origene.com EU: info-de@origene.com



Tumor Grade: Not Reported

Minimum Stage

Not Reported

Grouping:

T (Extent of Primary

Tumor):

Not Reported

N (Lymph node

Not Reported

metastasis):

M (Distant metastasis): Not Reported

**Storage:** Store frozen tissue sections at -80°C.

Stability: All frozen tissue sections are stable for 1 year from date of purchase if stored at -80°C

without repeated freeze/thaws.

## **Product images:**



4x Image



20x Image