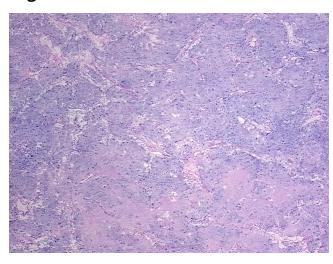

d

pheochromocytoma and ganglioneuroma

**CASE Diagnosis (from** medical center path

report):

Pheochromocytoma, composite

49 Age:

Gender: **Female** 

White or Caucasian Race:



OriGene Technologies, Inc. 9620 Medical Center Drive, Ste 200

CN: techsupport@origene.cn

Rockville, MD 20850, US Phone: +1-888-267-4436 https://www.origene.com techsupport@origene.com EU: info-de@origene.com



Tumor Grade: Not Reported

Minimum Stage

Not Reported

Grouping:

T (Extent of Primary

Tumor):

Not Reported

N (Lymph node

Not Reported

metastasis):

M (Distant metastasis): Not Reported

**Storage:** Store frozen tissue sections at -80°C.

Stability: All frozen tissue sections are stable for 1 year from date of purchase if stored at -80°C

without repeated freeze/thaws.

## **Product images:**



4x Image



20x Image