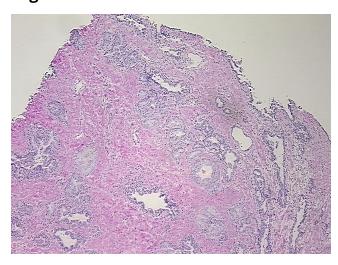

## **Product images:**

4x Image

20x Image

Appearance: T

Sample Diagnosis (from Pathology Verification):

Adenocarcinoma of prostate

Normal: 95% Lesional: 0%

Tumor: 5%

0%

Tumor Hypo/Acellular

Stroma:

Tumor Hypercellular 0%

Stroma:

Necrosis: 09

Pathology Verification

notes from H&E review:

CASE Diagnosis (from medical center path

report):

Adenocarcinoma of prostate