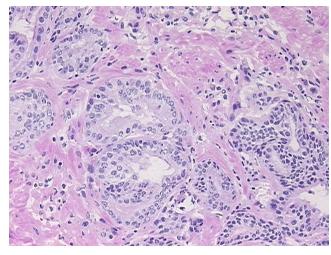

## **Product images:**

4x Image

20x Image

Appearance: T

Sample Diagnosis (from Pathology Verification):

Adenocarcinoma of prostate

Normal: 95% Lesional: 0%

Tumor: 5%

0%

Tumor Hypo/Acellular

Stroma:

Tumor Hypercellular 0%

Stroma:

Necrosis: 09

Pathology Verification

notes from H&E review:

CASE Diagnosis (from medical center path

report):

Adenocarcinoma of prostate