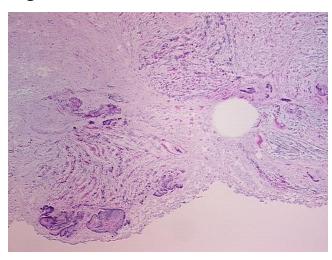

Appearance:

Sample Diagnosis (from Pathology Verification):

Tumor of ovary, mucinous, borderline

Normal: 0% Lesional: 0% 20% Tumor: 80%

Tumor Hypo/Acellular

Stroma:

**Tumor Hypercellular** 0%

Stroma:

0% **Necrosis:** 

**CASE Diagnosis (from** medical center path

report):

Tumor of ovary, mucinous, borderline

61 Age:

Gender: **Female** 

Race: White or Caucasian

**Tumor Grade:** AJCC GB: Borderline malignancy

## **Product images:**

4x Image

20x Image