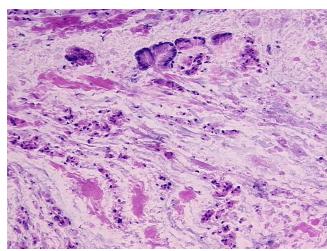

Appearance:

Sample Diagnosis (from Pathology Verification):

Tumor of ovary, mucinous, borderline

Normal: 0% Lesional: 0% 20% Tumor: 80%

Tumor Hypo/Acellular

Stroma:

**Tumor Hypercellular** 0%

Stroma:

0% **Necrosis:** 

**CASE Diagnosis (from** medical center path

report):

Tumor of ovary, mucinous, borderline

61 Age:

Gender: **Female** 

Race: White or Caucasian

**Tumor Grade:** AJCC GB: Borderline malignancy

## **Product images:**

4x Image

20x Image