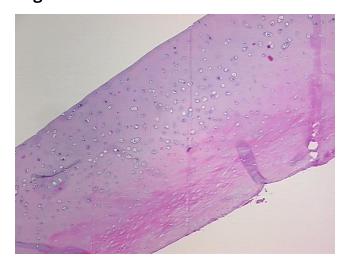

hology Verification):

Osteoarthritis

Normal: 0% Lesional: 100% 0% Tumor: 0%

Tumor Hypo/Acellular

Stroma:

**Tumor Hypercellular** 

Stroma:

0%

**Necrosis:** 

**Pathology Verification** 

notes from H&E review:

**CASE Diagnosis (from** medical center path

report):

Osteoarthritis

35% chondrocytes, 65% matrix

76 Age:

Gender: **Female** 

Race: White or Caucasian

OriGene Technologies, Inc. 9620 Medical Center Drive, Ste 200

CN: techsupport@origene.cn

Rockville, MD 20850, US Phone: +1-888-267-4436 https://www.origene.com techsupport@origene.com EU: info-de@origene.com



**Storage:** Store frozen tissue sections at -80°C.

Stability: All frozen tissue sections are stable for 1 year from date of purchase if stored at -80°C

without repeated freeze/thaws.

## **Product images:**



4x Image



20x Image