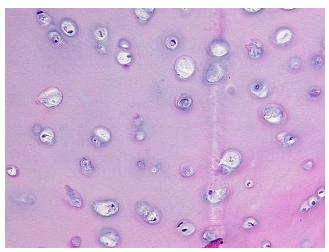

ication):

Osteoarthritis

Normal: 0% Lesional: 100% 0% Tumor: 0%

Tumor Hypo/Acellular

Stroma:

**Tumor Hypercellular** 

Stroma:

0%

**Necrosis:** 

**Pathology Verification** 

notes from H&E review:

**CASE Diagnosis (from** medical center path

report):

Osteoarthritis

35% chondrocytes, 65% matrix

76 Age:

Gender: **Female** 

Race: White or Caucasian

OriGene Technologies, Inc. 9620 Medical Center Drive, Ste 200

CN: techsupport@origene.cn

Rockville, MD 20850, US Phone: +1-888-267-4436 https://www.origene.com techsupport@origene.com EU: info-de@origene.com



**Storage:** Store frozen tissue sections at -80°C.

Stability: All frozen tissue sections are stable for 1 year from date of purchase if stored at -80°C

without repeated freeze/thaws.

## **Product images:**



4x Image



20x Image