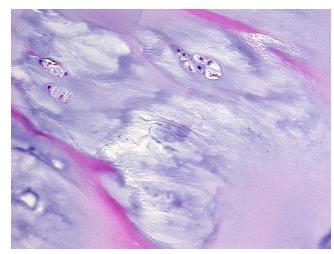

gy Verification):

Osteoarthritis

Normal: 0% Lesional: 100% 0% Tumor: 0%

Tumor Hypo/Acellular

Stroma:

**Tumor Hypercellular** 

Stroma:

**Necrosis:** 

**Pathology Verification** 

notes from H&E review:

**CASE Diagnosis (from** medical center path

report):

Osteoarthritis

35% chondrocytes, 65% matrix

0%

76 Age: Gender: Male

Race: White or Caucasian OriGene Technologies, Inc.

9620 Medical Center Drive, Ste 200 Rockville, MD 20850, US Phone: +1-888-267-4436 https://www.origene.com techsupport@origene.com EU: info-de@origene.com CN: techsupport@origene.cn





**Storage:** Store frozen tissue sections at -80°C.

Stability: All frozen tissue sections are stable for 1 year from date of purchase if stored at -80°C

without repeated freeze/thaws.

## **Product images:**



4x Image



20x Image