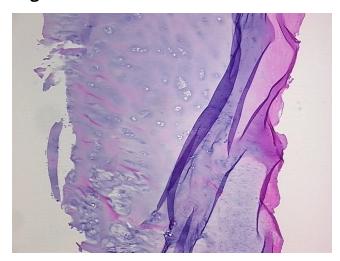

from Pathology Verification):

Osteoarthritis

Normal: 0% Lesional: 100% 0% Tumor: 0%

Tumor Hypo/Acellular

Stroma:

**Tumor Hypercellular** 

Stroma:

**Necrosis:** 

**Pathology Verification** 

notes from H&E review:

**CASE Diagnosis (from** medical center path

report):

Osteoarthritis

35% chondrocytes, 65% matrix

0%

76 Age: Gender: Male

Race: White or Caucasian OriGene Technologies, Inc.

9620 Medical Center Drive, Ste 200 Rockville, MD 20850, US Phone: +1-888-267-4436 https://www.origene.com techsupport@origene.com EU: info-de@origene.com CN: techsupport@origene.cn





**Storage:** Store frozen tissue sections at -80°C.

Stability: All frozen tissue sections are stable for 1 year from date of purchase if stored at -80°C

without repeated freeze/thaws.

## **Product images:**



4x Image



20x Image