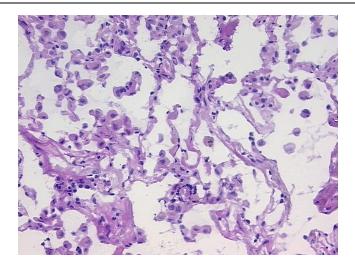

pta

**CASE Diagnosis (from** medical center path

report):

Carcinoma of lung, squamous cell

58 Age: Gender: Male

Race: Not reported



OriGene Technologies, Inc. 9620 Medical Center Drive, Ste 200

CN: techsupport@origene.cn

Rockville, MD 20850, US Phone: +1-888-267-4436 https://www.origene.com techsupport@origene.com EU: info-de@origene.com



**Tumor Grade:** AJCC G3: Poorly differentiated

Minimum Stage

Grouping:

IΑ

T (Extent of Primary

Tumor):

T1

N (Lymph node

N0

metastasis):

M (Distant metastasis): MX

**Diagnostic Test Results:** Mucicarmine, Negative

Storage: Store frozen tissue sections at -80°C.

Stability: All frozen tissue sections are stable for 1 year from date of purchase if stored at -80°C

without repeated freeze/thaws.

## **Product images:**



4x Image





20x Image