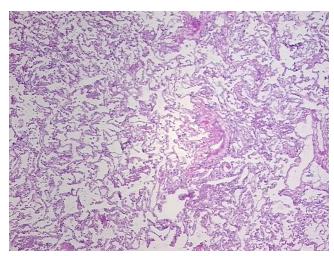

brovascular septa

**CASE Diagnosis (from** medical center path

report):

Carcinoma of lung, squamous cell

58 Age: Gender: Male

Race: Not reported



OriGene Technologies, Inc. 9620 Medical Center Drive, Ste 200

CN: techsupport@origene.cn

Rockville, MD 20850, US Phone: +1-888-267-4436 https://www.origene.com techsupport@origene.com EU: info-de@origene.com



**Tumor Grade:** AJCC G3: Poorly differentiated

Minimum Stage

Grouping:

IΑ

T (Extent of Primary

Tumor):

T1

N (Lymph node

N0

metastasis):

M (Distant metastasis): MX

**Diagnostic Test Results:** Mucicarmine, Negative

Storage: Store frozen tissue sections at -80°C.

Stability: All frozen tissue sections are stable for 1 year from date of purchase if stored at -80°C

without repeated freeze/thaws.

## **Product images:**



4x Image





20x Image