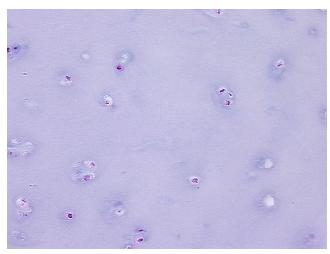

tion):

Within normal limits

Normal: 100% Lesional: 0% 0% Tumor:

Tumor Hypo/Acellular

Stroma:

0%

**Tumor Hypercellular** 

Stroma:

0%

55

**Necrosis:** 

**Pathology Verification** 

notes from H&E review:

20% chondrocytes, 80% matrix

**CASE Diagnosis (from** medical center path

report):

Osteoarthritis

Age:

Gender: Male

Race: White or Caucasian



OriGene Technologies, Inc. 9620 Medical Center Drive, Ste 200

CN: techsupport@origene.cn

Rockville, MD 20850, US Phone: +1-888-267-4436 https://www.origene.com techsupport@origene.com EU: info-de@origene.com



**Storage:** Store frozen tissue sections at -80°C.

Stability: All frozen tissue sections are stable for 1 year from date of purchase if stored at -80°C

without repeated freeze/thaws.

## **Product images:**



4x Image



20x Image