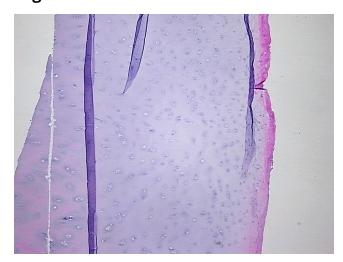

ogy Verification):

Within normal limits

Normal: 100% Lesional: 0% 0% Tumor:

Tumor Hypo/Acellular

Stroma:

0%

**Tumor Hypercellular** 

Stroma:

0%

55

**Necrosis:** 

**Pathology Verification** 

notes from H&E review:

20% chondrocytes, 80% matrix

**CASE Diagnosis (from** medical center path

report):

Osteoarthritis

Age:

Gender: Male

Race: White or Caucasian



OriGene Technologies, Inc. 9620 Medical Center Drive, Ste 200

CN: techsupport@origene.cn

Rockville, MD 20850, US Phone: +1-888-267-4436 https://www.origene.com techsupport@origene.com EU: info-de@origene.com



**Storage:** Store frozen tissue sections at -80°C.

Stability: All frozen tissue sections are stable for 1 year from date of purchase if stored at -80°C

without repeated freeze/thaws.

## **Product images:**



4x Image



20x Image