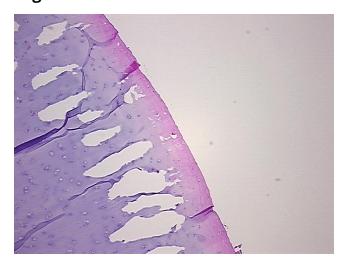

ology Verification):

Within normal limits

Normal: 100% Lesional: 0% 0% Tumor:

Tumor Hypo/Acellular

Stroma:

0%

**Tumor Hypercellular** 

Stroma:

0%

**Necrosis:** 

**Pathology Verification** 

notes from H&E review:

**CASE Diagnosis (from** medical center path

report):

Osteoarthritis

25% chondrocytes, 75% matrix

55 Age: Gender: Male

Race: White or Caucasian



OriGene Technologies, Inc. 9620 Medical Center Drive, Ste 200

CN: techsupport@origene.cn

Rockville, MD 20850, US Phone: +1-888-267-4436 https://www.origene.com techsupport@origene.com EU: info-de@origene.com



**Storage:** Store frozen tissue sections at -80°C.

Stability: All frozen tissue sections are stable for 1 year from date of purchase if stored at -80°C

without repeated freeze/thaws.

## **Product images:**



4x Image



20x Image