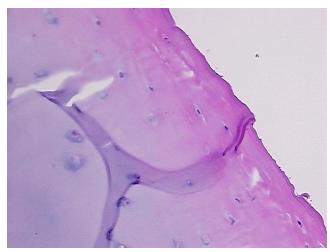

cation):

Within normal limits

Normal: 100% Lesional: 0% 0% Tumor:

Tumor Hypo/Acellular

Stroma:

0%

**Tumor Hypercellular** 

Stroma:

0%

**Necrosis:** 

**Pathology Verification** 

notes from H&E review:

**CASE Diagnosis (from** medical center path

report):

Osteoarthritis

25% chondrocytes, 75% matrix

55 Age: Gender: Male

Race: White or Caucasian



OriGene Technologies, Inc. 9620 Medical Center Drive, Ste 200

CN: techsupport@origene.cn

Rockville, MD 20850, US Phone: +1-888-267-4436 https://www.origene.com techsupport@origene.com EU: info-de@origene.com



**Storage:** Store frozen tissue sections at -80°C.

Stability: All frozen tissue sections are stable for 1 year from date of purchase if stored at -80°C

without repeated freeze/thaws.

## **Product images:**



4x Image



20x Image