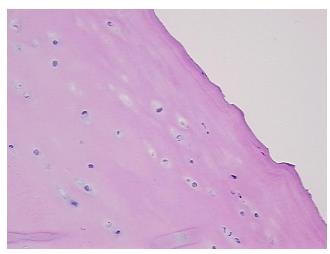

fication):

Within normal limits

Normal: 100% Lesional: 0% Tumor: 0%

Tumor Hypo/Acellular

Stroma:

0%

0%

Tumor Hypercellular Stroma:

Necrosis: 0<sup>o</sup>

Pathology Verification

notes from H&E review:

CASE Diagnosis (from

medical center path report):

Osteoarthritis

25% chondrocytes, 75% matrix

Age: 55
Gender: Male

Race: White or Caucasian

Rockville, MD 20850, US Phone: +1-888-267-4436 https://www.origene.com techsupport@origene.com

**OriGene Technologies, Inc.** 9620 Medical Center Drive, Ste 200

EU: info-de@origene.com CN: techsupport@origene.cn





**Storage:** Store frozen tissue sections at -80°C.

Stability: All frozen tissue sections are stable for 1 year from date of purchase if stored at -80°C

without repeated freeze/thaws.

## **Product images:**



4x Image



20x Image