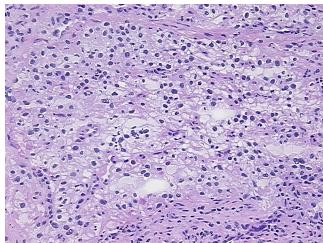

## **Product images:**

4x Image

20x Image

Site of Finding: Lung

Appearance:

Sample Diagnosis (from

Pathology Verification):

Carcinoma of kidney, renal cell, clear cell, metastatic

5% Normal:

Lesional: 0%

60% Tumor:

**Pathology Verification** 

notes from H&E review:

**CASE Diagnosis (from** 

medical center path

report):

Carcinoma of kidney, renal cell, clear cell, metastatic

Inflammation: Moderate Lymphoplasmacytic infiltrate