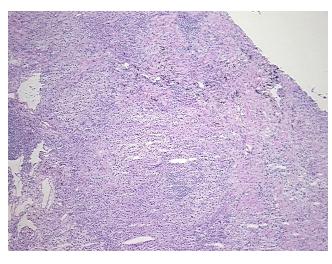

## **Product images:**

4x Image

20x Image

Site of Finding: Lung

Appearance:

Sample Diagnosis (from

Pathology Verification):

Carcinoma of kidney, renal cell, clear cell, metastatic

5% Normal:

Lesional: 0%

60% Tumor:

**Pathology Verification** 

notes from H&E review:

**CASE Diagnosis (from** 

medical center path

report):

Carcinoma of kidney, renal cell, clear cell, metastatic

Inflammation: Moderate Lymphoplasmacytic infiltrate