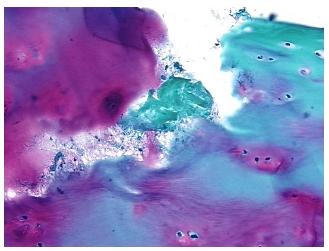

## **Product images:**

4x Image

20x Image

This product is to be used for laboratory only. Not for diagnostic or therapeutic use. ©2022 OriGene Technologies, Inc., <u>9620 Medical Center Drive, Ste 200, Rockville, MD 20850, US</u>

| Product Type:                                           | Frozen Sections                                               |
|---------------------------------------------------------|---------------------------------------------------------------|
| Disease State:                                          | Other Disease                                                 |
| Diagnosis Category:                                     | Arthritis                                                     |
| Tissue:                                                 | Bone                                                          |
| Frozen Sample ID:                                       | FR65EE2EDE                                                    |
| Case ID:                                                | CI000009006                                                   |
| Tissue of Origin:                                       | Bone: femur, head                                             |
| Site of Finding:                                        | Bone: femur, head                                             |
| Appearance:                                             | L                                                             |
| Sample Diagnosis (from<br>Pathology Verification):      | Osteoarthritis                                                |
| Normal:                                                 | 80%                                                           |
| Lesional:                                               | 20%                                                           |
| Tumor:                                                  | 0%                                                            |
| Tumor Hypo/Acellular<br>Stroma:                         | 0%                                                            |
| Tumor Hypercellular<br>Stroma:                          | 0%                                                            |
| Necrosis:                                               | 0%                                                            |
| Pathology Verification<br>notes from H&E review:        | 20% chrondrocytes, 50% chondroid matrix, 20% bone, 10% marrow |
| CASE Diagnosis (from<br>medical center path<br>report): | Osteoarthritis                                                |
| Age:                                                    | 46                                                            |
| Gender:                                                 | Male                                                          |
| Race:                                                   | White or Caucasian                                            |
|                                                         |                                                               |