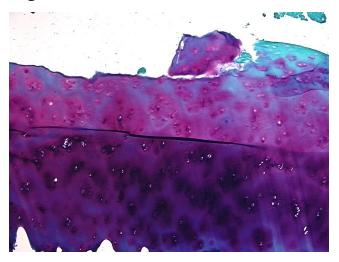

## **Product images:**

4x Image

20x Image

This product is to be used for laboratory only. Not for diagnostic or therapeutic use. ©2022 OriGene Technologies, Inc., <u>9620 Medical Center Drive, Ste 200, Rockville, MD 20850, US</u>

| Product Type:                                           | Frozen Sections                                               |
|---------------------------------------------------------|---------------------------------------------------------------|
| Disease State:                                          | Other Disease                                                 |
| Diagnosis Category:                                     | Arthritis                                                     |
| Tissue:                                                 | Bone                                                          |
| Frozen Sample ID:                                       | FR65EE2EDE                                                    |
| Case ID:                                                | CI000009006                                                   |
| Tissue of Origin:                                       | Bone: femur, head                                             |
| Site of Finding:                                        | Bone: femur, head                                             |
| Appearance:                                             | L                                                             |
| Sample Diagnosis (from<br>Pathology Verification):      | Osteoarthritis                                                |
| Normal:                                                 | 80%                                                           |
| Lesional:                                               | 20%                                                           |
| Tumor:                                                  | 0%                                                            |
| Tumor Hypo/Acellular<br>Stroma:                         | 0%                                                            |
| Tumor Hypercellular<br>Stroma:                          | 0%                                                            |
| Necrosis:                                               | 0%                                                            |
| Pathology Verification<br>notes from H&E review:        | 20% chrondrocytes, 50% chondroid matrix, 20% bone, 10% marrow |
| CASE Diagnosis (from<br>medical center path<br>report): | Osteoarthritis                                                |
| Age:                                                    | 46                                                            |
| Gender:                                                 | Male                                                          |
| Race:                                                   | White or Caucasian                                            |
|                                                         |                                                               |