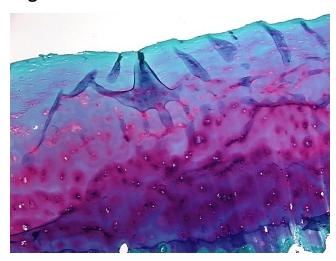

ology Verification):

Within normal limits

Normal: 100% Lesional: 0% 0% Tumor:

Tumor Hypo/Acellular

Stroma:

0%

**Tumor Hypercellular** 

Stroma:

0%

**Necrosis:** 

**Pathology Verification** notes from H&E review:

Osteoarthritis

25% chrondrocytes, 75% matrix

**CASE Diagnosis (from** medical center path

report):

46 Age:

Gender: Male

Race: White or Caucasian



OriGene Technologies, Inc. 9620 Medical Center Drive, Ste 200

CN: techsupport@origene.cn

Rockville, MD 20850, US Phone: +1-888-267-4436 https://www.origene.com techsupport@origene.com EU: info-de@origene.com



**Storage:** Store frozen tissue sections at -80°C.

Stability: All frozen tissue sections are stable for 1 year from date of purchase if stored at -80°C

without repeated freeze/thaws.

## **Product images:**



4x Image



20x Image