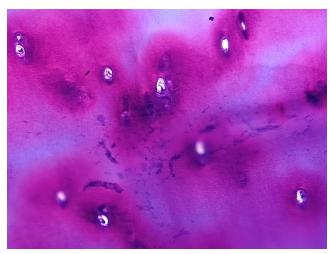

cation):

Within normal limits

Normal: 100% Lesional: 0% 0% Tumor:

Tumor Hypo/Acellular

Stroma:

0%

**Tumor Hypercellular** 

Stroma:

0%

**Necrosis:** 

**Pathology Verification** notes from H&E review:

Osteoarthritis

25% chrondrocytes, 75% matrix

**CASE Diagnosis (from** medical center path

report):

46 Age:

Gender: Male

Race: White or Caucasian



OriGene Technologies, Inc. 9620 Medical Center Drive, Ste 200

CN: techsupport@origene.cn

Rockville, MD 20850, US Phone: +1-888-267-4436 https://www.origene.com techsupport@origene.com EU: info-de@origene.com



**Storage:** Store frozen tissue sections at -80°C.

Stability: All frozen tissue sections are stable for 1 year from date of purchase if stored at -80°C

without repeated freeze/thaws.

## **Product images:**



4x Image



20x Image