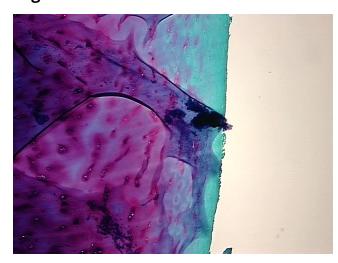

(from Pathology Verification):

Osteoarthritis

Normal: 0% Lesional: 100% 0% Tumor: 0%

Tumor Hypo/Acellular

Stroma:

**Tumor Hypercellular** 0%

Stroma:

**Necrosis:** 

**Pathology Verification** 

notes from H&E review:

**CASE Diagnosis (from** medical center path

report):

Osteoarthritis

10% chondrocytes, 90% matrix

46 Age: Gender: Male

Race: White or Caucasian OriGene Technologies, Inc.

9620 Medical Center Drive, Ste 200 Rockville, MD 20850, US Phone: +1-888-267-4436 https://www.origene.com techsupport@origene.com EU: info-de@origene.com CN: techsupport@origene.cn





**Storage:** Store frozen tissue sections at -80°C.

Stability: All frozen tissue sections are stable for 1 year from date of purchase if stored at -80°C

without repeated freeze/thaws.

## **Product images:**



4x Image



20x Image