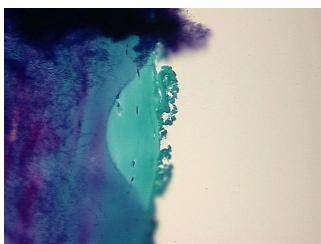

logy Verification):

Osteoarthritis

Normal: 0% Lesional: 100% 0% Tumor: 0%

Tumor Hypo/Acellular

Stroma:

**Tumor Hypercellular** 0%

Stroma:

**Necrosis:** 

**Pathology Verification** 

notes from H&E review:

**CASE Diagnosis (from** medical center path

report):

Osteoarthritis

10% chondrocytes, 90% matrix

46 Age: Gender: Male

Race: White or Caucasian OriGene Technologies, Inc.

9620 Medical Center Drive, Ste 200 Rockville, MD 20850, US Phone: +1-888-267-4436 https://www.origene.com techsupport@origene.com EU: info-de@origene.com CN: techsupport@origene.cn





**Storage:** Store frozen tissue sections at -80°C.

Stability: All frozen tissue sections are stable for 1 year from date of purchase if stored at -80°C

without repeated freeze/thaws.

## **Product images:**



4x Image



20x Image