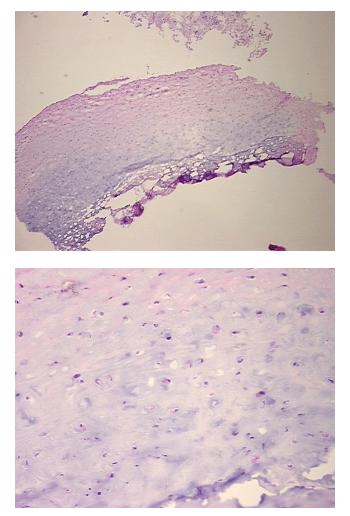

### **Product data:**

| Product Type:                                           | Frozen Sections                   |
|---------------------------------------------------------|-----------------------------------|
| Disease State:                                          | Other Disease                     |
| Diagnosis Category:                                     | Arthritis                         |
| Tissue:                                                 | Joint                             |
| Frozen Sample ID:                                       | FR00022BE8                        |
| Case ID:                                                | CI000009006                       |
| Tissue of Origin:                                       | Joint                             |
| Site of Finding:                                        | Joint                             |
| Appearance:                                             | L                                 |
| Sample Diagnosis (from<br>Pathology Verification):      | Osteoarthritis                    |
| Normal:                                                 | 0%                                |
| Lesional:                                               | 100%                              |
| Tumor:                                                  | 0%                                |
| Tumor Hypo/Acellular<br>Stroma:                         | 0%                                |
| Tumor Hypercellular<br>Stroma:                          | 0%                                |
| Necrosis:                                               | 0%                                |
| Pathology Verification<br>notes from H&E review:        | 35% cartilage, 65% fibrous tissue |
| CASE Diagnosis (from<br>medical center path<br>report): | Osteoarthritis                    |
| Age:                                                    | 46                                |
| Gender:                                                 | Male                              |
| Race:                                                   | White or Caucasian                |

# **Product images:**

4x Image

20x Image

This product is to be used for laboratory only. Not for diagnostic or therapeutic use. ©2022 OriGene Technologies, Inc., <u>9620 Medical Center Drive, Ste 200, Rockville, MD 20850, US</u>