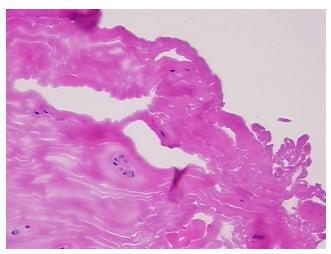

thology Verification):

Osteoarthritis

Normal: 0% Lesional: 100% 0% Tumor: 0%

Tumor Hypo/Acellular

Stroma:

**Tumor Hypercellular** 0%

Stroma:

**Necrosis:** 

**Pathology Verification** 

notes from H&E review:

**CASE Diagnosis (from** medical center path

report):

Osteoarthritis

15% chondrocytes, 85% matrix

69 Age:

Gender: Female

Race: Not reported OriGene Technologies, Inc.

9620 Medical Center Drive, Ste 200 Rockville, MD 20850, US Phone: +1-888-267-4436 https://www.origene.com techsupport@origene.com EU: info-de@origene.com CN: techsupport@origene.cn





**Storage:** Store frozen tissue sections at -80°C.

Stability: All frozen tissue sections are stable for 1 year from date of purchase if stored at -80°C

without repeated freeze/thaws.

## **Product images:**



4x Image



20x Image