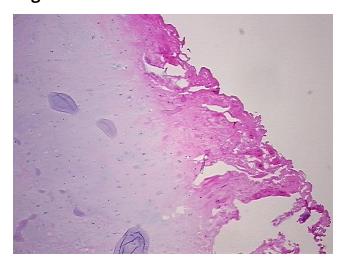

sis (from Pathology Verification):

Osteoarthritis

Normal: 0% Lesional: 100% 0% Tumor: 0%

Tumor Hypo/Acellular

Stroma:

**Tumor Hypercellular** 0%

Stroma:

**Necrosis:** 

**Pathology Verification** 

notes from H&E review:

**CASE Diagnosis (from** medical center path

report):

Osteoarthritis

15% chondrocytes, 85% matrix

69 Age:

Gender: Female

Race: Not reported OriGene Technologies, Inc.

9620 Medical Center Drive, Ste 200 Rockville, MD 20850, US Phone: +1-888-267-4436 https://www.origene.com techsupport@origene.com EU: info-de@origene.com CN: techsupport@origene.cn





**Storage:** Store frozen tissue sections at -80°C.

Stability: All frozen tissue sections are stable for 1 year from date of purchase if stored at -80°C

without repeated freeze/thaws.

## **Product images:**



4x Image



20x Image