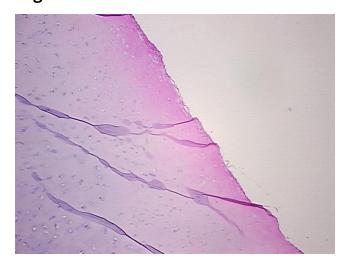

(from Pathology Verification):

Within normal limits

Normal: 100% Lesional: 0% Tumor: 0%

Tumor Hypo/Acellular

Stroma:

0%

0%

Tumor Hypercellular Stroma:

Necrosis: 09

Pathology Verification

notes from H&E review:

20% chondrocytes, 80% matrix

CASE Diagnosis (from medical center path

report):

Osteoarthritis

**Age:** 69

**Gender:** Female

Race: Not reported

**OriGene Technologies, Inc.** 9620 Medical Center Drive, Ste 200

CN: techsupport@origene.cn

Rockville, MD 20850, US Phone: +1-888-267-4436 https://www.origene.com techsupport@origene.com EU: info-de@origene.com



**Storage:** Store frozen tissue sections at -80°C.

Stability: All frozen tissue sections are stable for 1 year from date of purchase if stored at -80°C

without repeated freeze/thaws.

## **Product images:**



4x Image



20x Image