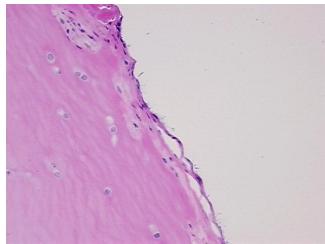

ogy Verification):

Within normal limits

Normal: 100% Lesional: 0% Tumor: 0%

Tumor Hypo/Acellular

Stroma:

0%

0%

Tumor Hypercellular Stroma:

Necrosis: 09

Pathology Verification

notes from H&E review:

20% chondrocytes, 80% matrix

CASE Diagnosis (from medical center path

report):

Osteoarthritis

**Age:** 69

**Gender:** Female

Race: Not reported

**OriGene Technologies, Inc.** 9620 Medical Center Drive, Ste 200

CN: techsupport@origene.cn

Rockville, MD 20850, US Phone: +1-888-267-4436 https://www.origene.com techsupport@origene.com EU: info-de@origene.com



**Storage:** Store frozen tissue sections at -80°C.

Stability: All frozen tissue sections are stable for 1 year from date of purchase if stored at -80°C

without repeated freeze/thaws.

## **Product images:**



4x Image



20x Image