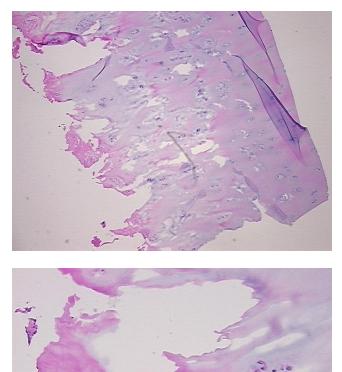

### **Product data:**

| Product Type:                                           | Frozen Sections              |
|---------------------------------------------------------|------------------------------|
| Disease State:                                          | Other Disease                |
| Diagnosis Category:                                     | Arthritis                    |
| Tissue:                                                 | Cartilage                    |
| Frozen Sample ID:                                       | FR000228E6                   |
| Case ID:                                                | CI000009005                  |
| Tissue of Origin:                                       | Cartilage                    |
| Site of Finding:                                        | Cartilage                    |
| Appearance:                                             | L                            |
| Sample Diagnosis (from<br>Pathology Verification):      | Osteoarthritis               |
| Normal:                                                 | 0%                           |
| Lesional:                                               | 100%                         |
| Tumor:                                                  | 0%                           |
| Tumor Hypo/Acellular<br>Stroma:                         | 0%                           |
| Tumor Hypercellular<br>Stroma:                          | 0%                           |
| Necrosis:                                               | 0%                           |
| Pathology Verification<br>notes from H&E review:        | 30% chondrocytes, 70% matrix |
| CASE Diagnosis (from<br>medical center path<br>report): | Osteoarthritis               |
| Age:                                                    | 69                           |
| Gender:                                                 | Female                       |
| Race:                                                   | Not reported                 |

# **Product images:**

4x Image

20x Image

This product is to be used for laboratory only. Not for diagnostic or therapeutic use. ©2022 OriGene Technologies, Inc., <u>9620 Medical Center Drive, Ste 200, Rockville, MD 20850, US</u>