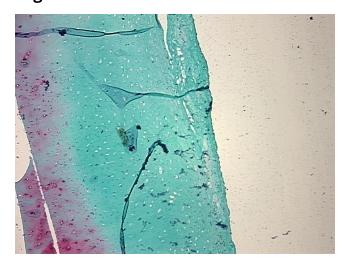

hology Verification):

Osteoarthritis

Normal: 0% Lesional: 100% 0% Tumor: 0%

Tumor Hypo/Acellular

Stroma:

**Tumor Hypercellular** 0%

Stroma:

**Necrosis:** 

**Pathology Verification** 

notes from H&E review:

10% chondrocytes, 90% matrix

**CASE Diagnosis (from** medical center path

report):

Osteoarthritis

61 Age:

Gender: **Female** 

Race: White or Caucasian



OriGene Technologies, Inc. 9620 Medical Center Drive, Ste 200

CN: techsupport@origene.cn

Rockville, MD 20850, US Phone: +1-888-267-4436 https://www.origene.com techsupport@origene.com EU: info-de@origene.com



**Storage:** Store frozen tissue sections at -80°C.

Stability: All frozen tissue sections are stable for 1 year from date of purchase if stored at -80°C

without repeated freeze/thaws.

## **Product images:**



4x Image



20x Image