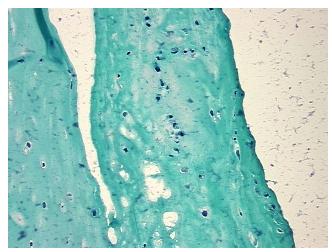

ication):

Osteoarthritis

Normal: 0% Lesional: 100% 0% Tumor: 0%

Tumor Hypo/Acellular

Stroma:

**Tumor Hypercellular** 0%

Stroma:

**Necrosis:** 

**Pathology Verification** 

notes from H&E review:

10% chondrocytes, 90% matrix

**CASE Diagnosis (from** medical center path

report):

Osteoarthritis

61 Age:

Gender: **Female** 

Race: White or Caucasian



OriGene Technologies, Inc. 9620 Medical Center Drive, Ste 200

CN: techsupport@origene.cn

Rockville, MD 20850, US Phone: +1-888-267-4436 https://www.origene.com techsupport@origene.com EU: info-de@origene.com



**Storage:** Store frozen tissue sections at -80°C.

Stability: All frozen tissue sections are stable for 1 year from date of purchase if stored at -80°C

without repeated freeze/thaws.

## **Product images:**



4x Image



20x Image