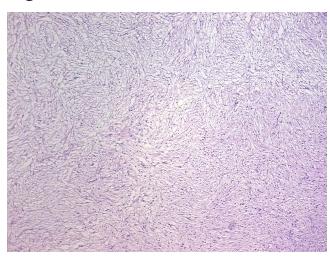

ercellular** 0%

Stroma:

0% **Necrosis:** 

**CASE Diagnosis (from** 

medical center path

report):

Neurofibroma

30%

57 Age:

Gender: **Female** 

Race: White or Caucasian

**Tumor Grade:** Not Reported



OriGene Technologies, Inc. 9620 Medical Center Drive, Ste 200

CN: techsupport@origene.cn

Rockville, MD 20850, US Phone: +1-888-267-4436 https://www.origene.com techsupport@origene.com EU: info-de@origene.com



Minimum Stage Grouping:

Not Reported

T (Extent of Primary

Tumor):

Not Reported

N (Lymph node

Not Reported

metastasis):

M (Distant metastasis): Not Reported

**Storage:** Store frozen tissue sections at -80°C.

Stability: All frozen tissue sections are stable for 1 year from date of purchase if stored at -80°C

without repeated freeze/thaws.

## **Product images:**



4x Image



20x Image