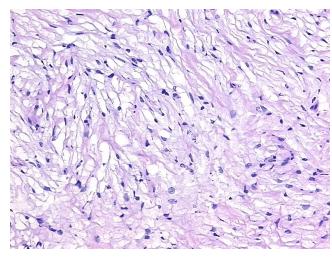

0%

Stroma:

0% **Necrosis:** 

**CASE Diagnosis (from** 

medical center path

report):

Neurofibroma

30%

57 Age:

Gender: **Female** 

Race: White or Caucasian

**Tumor Grade:** Not Reported



OriGene Technologies, Inc. 9620 Medical Center Drive, Ste 200

CN: techsupport@origene.cn

Rockville, MD 20850, US Phone: +1-888-267-4436 https://www.origene.com techsupport@origene.com EU: info-de@origene.com



Minimum Stage Grouping:

Not Reported

T (Extent of Primary

Tumor):

Not Reported

N (Lymph node

Not Reported

metastasis):

M (Distant metastasis): Not Reported

**Storage:** Store frozen tissue sections at -80°C.

Stability: All frozen tissue sections are stable for 1 year from date of purchase if stored at -80°C

without repeated freeze/thaws.

## **Product images:**



4x Image



20x Image