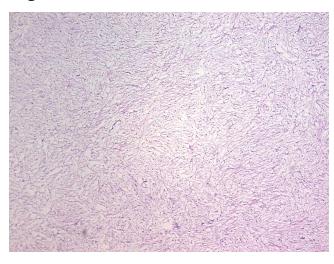

Tumor Hypercellular

Stroma: Necrosis:

0%

30%

0%

CASE Diagnosis (from

medical center path

report):

Neurofibroma

**Age:** 57

**Gender:** Female

Race: White or Caucasian

Tumor Grade: Not Reported



**OriGene Technologies, Inc.** 9620 Medical Center Drive, Ste 200

CN: techsupport@origene.cn

Rockville, MD 20850, US Phone: +1-888-267-4436 https://www.origene.com techsupport@origene.com EU: info-de@origene.com



Minimum Stage Grouping:

Not Reported

T (Extent of Primary

Tumor):

Not Reported

N (Lymph node

Not Reported

metastasis):

Not Reported

M (Distant metastasis):

Store frozen tissue sections at -80°C.

Storage: Stability:

All frozen tissue sections are stable for 1 year from date of purchase if stored at -80°C

without repeated freeze/thaws.

## **Product images:**



4x Image



20x Image