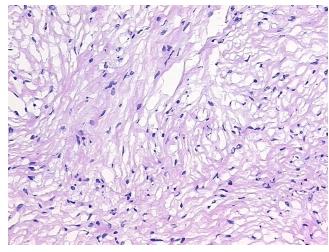

cellular

Stroma: Necrosis:

0%

30%

0%

CASE Diagnosis (from

medical center path

report):

Neurofibroma

**Age:** 57

**Gender:** Female

Race: White or Caucasian

Tumor Grade: Not Reported



**OriGene Technologies, Inc.** 9620 Medical Center Drive, Ste 200

CN: techsupport@origene.cn

Rockville, MD 20850, US Phone: +1-888-267-4436 https://www.origene.com techsupport@origene.com EU: info-de@origene.com



Minimum Stage Grouping:

Not Reported

T (Extent of Primary

Tumor):

Not Reported

N (Lymph node

Not Reported

metastasis):

Not Reported

M (Distant metastasis):

Store frozen tissue sections at -80°C.

Storage: Stability:

All frozen tissue sections are stable for 1 year from date of purchase if stored at -80°C

without repeated freeze/thaws.

## **Product images:**



4x Image



20x Image