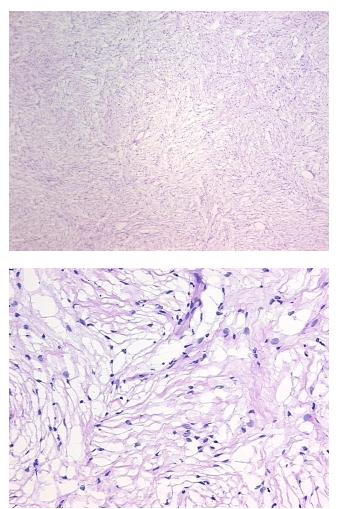

#### **Product data:**

| Product Type:                                           | Frozen Sections    |
|---------------------------------------------------------|--------------------|
| Disease State:                                          | Other Disease      |
| Diagnosis Category:                                     | Benign Tumors      |
| Tissue:                                                 | Nerve              |
| Frozen Sample ID:                                       | FR00022BF7         |
| Case ID:                                                | CI000008988        |
| Tissue of Origin:                                       | Peripheral nerve   |
| Site of Finding:                                        | Mediastinum        |
| Appearance:                                             | т                  |
| Sample Diagnosis (from<br>Pathology Verification):      | Neurofibroma       |
| Normal:                                                 | 0%                 |
| Lesional:                                               | 0%                 |
| Tumor:                                                  | 70%                |
| Tumor Hypo/Acellular<br>Stroma:                         | 30%                |
| Tumor Hypercellular<br>Stroma:                          | 0%                 |
| Necrosis:                                               | 0%                 |
| CASE Diagnosis (from<br>medical center path<br>report): | Neurofibroma       |
| Age:                                                    | 57                 |
| Gender:                                                 | Female             |
| Race:                                                   | White or Caucasian |
| Tumor Grade:                                            | Not Reported       |
|                                                         |                    |

## Product images:

4x Image

20x Image

This product is to be used for laboratory only. Not for diagnostic or therapeutic use. ©2022 OriGene Technologies, Inc., 9620 Medical Center Drive, Ste 200, Rockville, MD 20850, US