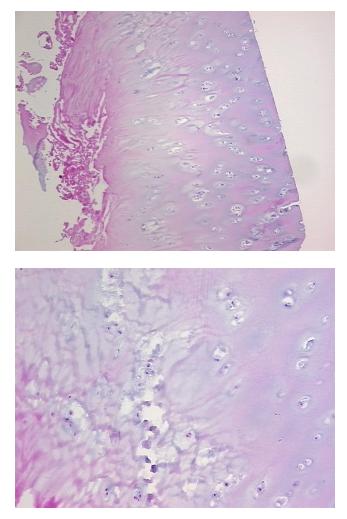

### **Product data:**

| Product Type:                                           | Frozen Sections              |
|---------------------------------------------------------|------------------------------|
| Disease State:                                          | Other Disease                |
| Diagnosis Category:                                     | Arthritis                    |
| Tissue:                                                 | Cartilage                    |
| Frozen Sample ID:                                       | FR5B33FB67                   |
| Case ID:                                                | CI000008986                  |
| Tissue of Origin:                                       | Cartilage                    |
| Site of Finding:                                        | Cartilage                    |
| Appearance:                                             | L                            |
| Sample Diagnosis (from<br>Pathology Verification):      | Osteoarthritis               |
| Normal:                                                 | 0%                           |
| Lesional:                                               | 100%                         |
| Tumor:                                                  | 0%                           |
| Tumor Hypo/Acellular<br>Stroma:                         | 0%                           |
| Tumor Hypercellular<br>Stroma:                          | 0%                           |
| Necrosis:                                               | 0%                           |
| Pathology Verification<br>notes from H&E review:        | 30% chondrocytes, 70% matrix |
| CASE Diagnosis (from<br>medical center path<br>report): | Osteoarthritis               |
| Age:                                                    | 78                           |
| Gender:                                                 | Male                         |
| Race:                                                   | White or Caucasian           |

# **Product images:**

4x Image

20x Image

This product is to be used for laboratory only. Not for diagnostic or therapeutic use. ©2022 OriGene Technologies, Inc., <u>9620 Medical Center Drive, Ste 200, Rockville, MD 20850, US</u>