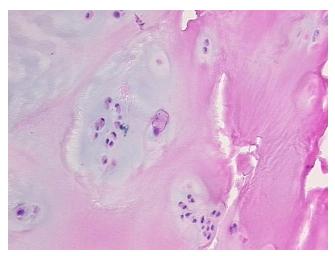

y Verification):

Osteoarthritis

Normal: 0% Lesional: 100% 0% Tumor: 0%

Tumor Hypo/Acellular

**Tumor Hypercellular** 

Stroma:

0%

Stroma:

**Necrosis:** 

**Pathology Verification** 

notes from H&E review:

**CASE Diagnosis (from** Osteoarthritis

medical center path

report):

78

Age: Gender: Male

Race: White or Caucasian

OriGene Technologies, Inc. 9620 Medical Center Drive, Ste 200

CN: techsupport@origene.cn

Rockville, MD 20850, US Phone: +1-888-267-4436 https://www.origene.com techsupport@origene.com EU: info-de@origene.com

30% chondrocytes, 70% matrix



**Storage:** Store frozen tissue sections at -80°C.

Stability: All frozen tissue sections are stable for 1 year from date of purchase if stored at -80°C

without repeated freeze/thaws.

## **Product images:**



4x Image



20x Image