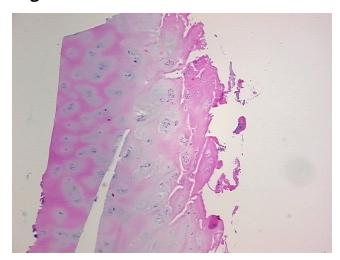

rom Pathology Verification):

Osteoarthritis

Normal: 0% Lesional: 100% 0% Tumor: 0%

Tumor Hypo/Acellular

**Tumor Hypercellular** 

Stroma:

0%

Stroma:

**Necrosis:** 

**Pathology Verification** 

notes from H&E review:

**CASE Diagnosis (from** Osteoarthritis

medical center path

report):

78

Age: Gender: Male

Race: White or Caucasian

OriGene Technologies, Inc. 9620 Medical Center Drive, Ste 200

CN: techsupport@origene.cn

Rockville, MD 20850, US Phone: +1-888-267-4436 https://www.origene.com techsupport@origene.com EU: info-de@origene.com

30% chondrocytes, 70% matrix



**Storage:** Store frozen tissue sections at -80°C.

Stability: All frozen tissue sections are stable for 1 year from date of purchase if stored at -80°C

without repeated freeze/thaws.

## **Product images:**



4x Image



20x Image