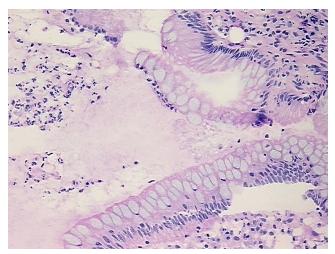

tion):

Within normal limits

Normal: 100% Lesional: 0% Tumor: 0%

Tumor Hypo/Acellular

Stroma:

0%

**Tumor Hypercellular** 

Stroma:

0%

Necrosis: 0%

Pathology Verification

notes from H&E review:

10% mucosa, 10% submucosa, 80% muscle

CASE Diagnosis (from medical center path

report):

Crohns disease

Age: 28
Gender: Male

Race: White or Caucasian



**OriGene Technologies, Inc.** 9620 Medical Center Drive, Ste 200

CN: techsupport@origene.cn

Rockville, MD 20850, US Phone: +1-888-267-4436 https://www.origene.com techsupport@origene.com EU: info-de@origene.com



**Storage:** Store frozen tissue sections at -80°C.

Stability: All frozen tissue sections are stable for 1 year from date of purchase if stored at -80°C

without repeated freeze/thaws.

## **Product images:**



4x Image



20x Image