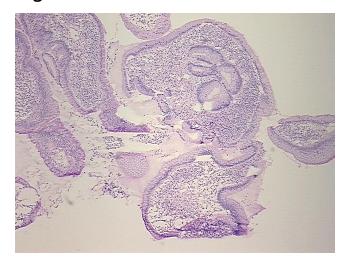

ogy Verification):

Within normal limits

Normal: 100% Lesional: 0% Tumor: 0%

Tumor Hypo/Acellular

Stroma:

0%

**Tumor Hypercellular** 

Stroma:

0%

Necrosis: 0%

Pathology Verification

notes from H&E review:

10% mucosa, 10% submucosa, 80% muscle

CASE Diagnosis (from medical center path

report):

Crohns disease

Age: 28
Gender: Male

Race: White or Caucasian



**OriGene Technologies, Inc.** 9620 Medical Center Drive, Ste 200

CN: techsupport@origene.cn

Rockville, MD 20850, US Phone: +1-888-267-4436 https://www.origene.com techsupport@origene.com EU: info-de@origene.com



**Storage:** Store frozen tissue sections at -80°C.

Stability: All frozen tissue sections are stable for 1 year from date of purchase if stored at -80°C

without repeated freeze/thaws.

## **Product images:**



4x Image



20x Image