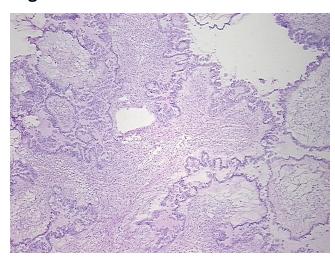

troma contains serous material

CASE Diagnosis (from medical center path

report):

Tumor of ovary, papillary serous, borderline

**Age:** 37

**Gender:** Female

Race: White or Caucasian



**OriGene Technologies, Inc.** 9620 Medical Center Drive, Ste 200

CN: techsupport@origene.cn

Rockville, MD 20850, US Phone: +1-888-267-4436 https://www.origene.com techsupport@origene.com EU: info-de@origene.com



**Tumor Grade:** AJCC GB: Borderline malignancy

Minimum Stage

IIIA

**Grouping:** 

T (Extent of Primary

ТЗа

Tumor):

N (Lymph node

N0

metastasis):

MX

M (Distant metastasis):

Store frozen tissue sections at -80°C.

Storage: Stability:

All frozen tissue sections are stable for 1 year from date of purchase if stored at -80°C

without repeated freeze/thaws.

## **Product images:**



4x Image



20x Image