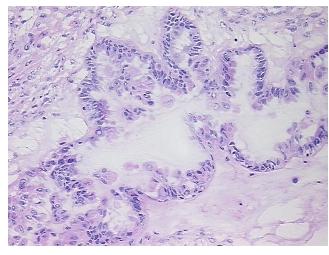

ns serous material

CASE Diagnosis (from medical center path

report):

Tumor of ovary, papillary serous, borderline

**Age:** 37

**Gender:** Female

Race: White or Caucasian



**OriGene Technologies, Inc.** 9620 Medical Center Drive, Ste 200

CN: techsupport@origene.cn

Rockville, MD 20850, US Phone: +1-888-267-4436 https://www.origene.com techsupport@origene.com EU: info-de@origene.com



**Tumor Grade:** AJCC GB: Borderline malignancy

Minimum Stage

IIIA

**Grouping:** 

T (Extent of Primary

ТЗа

Tumor):

N (Lymph node

N0

metastasis):

MX

M (Distant metastasis):

Store frozen tissue sections at -80°C.

Storage: Stability:

All frozen tissue sections are stable for 1 year from date of purchase if stored at -80°C

without repeated freeze/thaws.

## **Product images:**



4x Image



20x Image