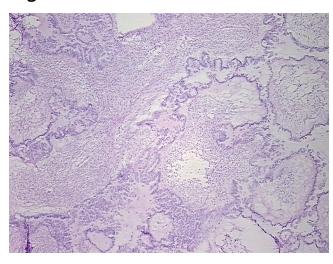

(from

medical center path report):

Tumor of ovary, papillary serous, borderline

tumor acellular stroma contains serous material

**Age:** 37

**Gender:** Female

Race: White or Caucasian

**OriGene Technologies, Inc.** 9620 Medical Center Drive, Ste 200

CN: techsupport@origene.cn

Rockville, MD 20850, US Phone: +1-888-267-4436 https://www.origene.com techsupport@origene.com EU: info-de@origene.com



**Tumor Grade:** AJCC GB: Borderline malignancy

Minimum Stage

IIIA

Grouping:

T (Extent of Primary

ТЗа

Tumor):

N (Lymph node metastasis):

N0

M (Distant metastasis): M

MX

**Storage:** Store frozen tissue sections at -80°C.

Stability: All frozen tissue sections are stable for 1 year from date of purchase if stored at -80°C

without repeated freeze/thaws.

## **Product images:**



4x Image



20x Image