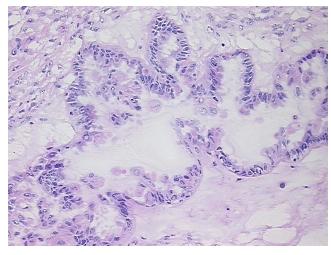

cal center path report):

Tumor of ovary, papillary serous, borderline

tumor acellular stroma contains serous material

**Age:** 37

**Gender:** Female

Race: White or Caucasian

**OriGene Technologies, Inc.** 9620 Medical Center Drive, Ste 200

CN: techsupport@origene.cn

Rockville, MD 20850, US Phone: +1-888-267-4436 https://www.origene.com techsupport@origene.com EU: info-de@origene.com



**Tumor Grade:** AJCC GB: Borderline malignancy

Minimum Stage

IIIA

Grouping:

T (Extent of Primary

ТЗа

Tumor):

N (Lymph node metastasis):

N0

M (Distant metastasis): M

MX

**Storage:** Store frozen tissue sections at -80°C.

Stability: All frozen tissue sections are stable for 1 year from date of purchase if stored at -80°C

without repeated freeze/thaws.

## **Product images:**



4x Image



20x Image