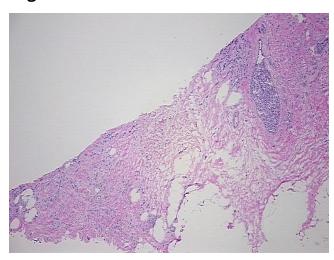

am G3: 8-9 points High combined grade (unfavorable)



OriGene Technologies, Inc. 9620 Medical Center Drive, Ste 200

CN: techsupport@origene.cn

Rockville, MD 20850, US Phone: +1-888-267-4436 https://www.origene.com techsupport@origene.com EU: info-de@origene.com



Minimum Stage Grouping:

IΙΑ

T (Extent of Primary

Tumor):

T2

N (Lymph node

N0

metastasis):

M (Distant metastasis): MX

Diagnostic Test Results: Progesterone receptor ~ PR! by IHC,Positive; Estrogen receptor ~ ER! by IHC,Positive; HER2 ~

ERBB2 ~ Neu! by IHC, Negative; Cytokeratin AE1/AE3 ~ AE1/AE3! by IHC, Negative

Storage: Store frozen tissue sections at -80°C.

Stability: All frozen tissue sections are stable for 1 year from date of purchase if stored at -80°C

without repeated freeze/thaws.

## **Product images:**



4x Image





20x Image