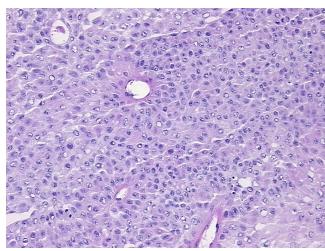

r: tumor focally infiltrates into muscularis without invading through the kidney

CASE Diagnosis (from medical center path

report):

Age:

79

Gender: Male

Race: White or Caucasian



**OriGene Technologies, Inc.** 9620 Medical Center Drive, Ste 200

CN: techsupport@origene.cn

Rockville, MD 20850, US Phone: +1-888-267-4436 https://www.origene.com techsupport@origene.com EU: info-de@origene.com



**Tumor Grade:** AJCC G1: Well differentiated

Minimum Stage

**Grouping:** 

Ш

T (Extent of Primary

Tumor):

T2

N (Lymph node

NX

metastasis):

MX

M (Distant metastasis):

Storage: Store frozen tissue sections at -80°C.

Stability: All frozen tissue sections are stable for 1 year from date of purchase if stored at -80°C

without repeated freeze/thaws.

## **Product images:**



4x Image



20x Image