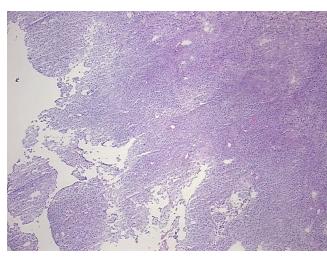

l cell

Tumor: tumor focally infiltrates into muscularis without invading through the kidney

CASE Diagnosis (from medical center path

report):

Age:

79

Gender: Male

Race: White or Caucasian



**OriGene Technologies, Inc.** 9620 Medical Center Drive, Ste 200

CN: techsupport@origene.cn

Rockville, MD 20850, US Phone: +1-888-267-4436 https://www.origene.com techsupport@origene.com EU: info-de@origene.com



**Tumor Grade:** AJCC G1: Well differentiated

Minimum Stage

**Grouping:** 

Ш

T (Extent of Primary

Tumor):

T2

N (Lymph node

NX

metastasis):

MX

M (Distant metastasis):

Storage: Store frozen tissue sections at -80°C.

Stability: All frozen tissue sections are stable for 1 year from date of purchase if stored at -80°C

without repeated freeze/thaws.

## **Product images:**



4x Image



20x Image