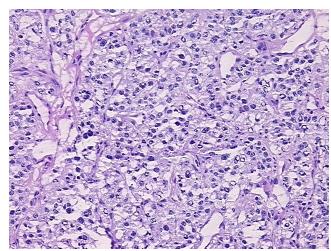

Tumor Hypo/Acellular

Stroma:

Tumor Hypercellular

Stroma:

**Necrosis:** 

CASE Diagnosis (from

medical center path

report):

Pheochromocytoma

Age: 23
Gender: Male

Race: White or Caucasian

Tumor Grade: Not Reported



9620 Medical Center Drive, Ste 200 Rockville, MD 20850, US Phone: +1-888-267-4436 https://www.origene.com techsupport@origene.com EU: info-de@origene.com CN: techsupport@origene.cn





Minimum Stage Grouping:

Not Reported

T (Extent of Primary

Tumor):

Not Reported

N (Lymph node

metastasis):

Not Reported

M (Distant metastasis):

Not Reported

Storage:

Store frozen tissue sections at -80°C.

Stability:

All frozen tissue sections are stable for 1 year from date of purchase if stored at -80°C

without repeated freeze/thaws.

## **Product images:**



4x Image



20x Image