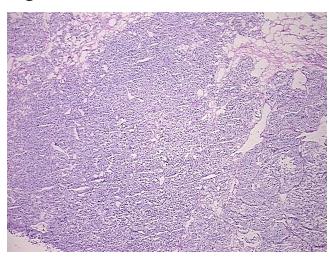

% Tumor: 90%

Tumor Hypo/Acellular

Stroma:

Tumor Hypercellular

Stroma:

**Necrosis:** 

CASE Diagnosis (from

medical center path

report):

Pheochromocytoma

Age: 23
Gender: Male

Race: White or Caucasian

Tumor Grade: Not Reported



9620 Medical Center Drive, Ste 200 Rockville, MD 20850, US Phone: +1-888-267-4436 https://www.origene.com techsupport@origene.com EU: info-de@origene.com CN: techsupport@origene.cn





Minimum Stage Grouping:

Not Reported

T (Extent of Primary

Tumor):

Not Reported

N (Lymph node

metastasis):

Not Reported

M (Distant metastasis):

Not Reported

Storage:

Store frozen tissue sections at -80°C.

Stability:

All frozen tissue sections are stable for 1 year from date of purchase if stored at -80°C

without repeated freeze/thaws.

## **Product images:**



4x Image



20x Image