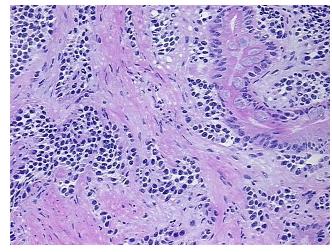

troma:

Necrosis: 0%

**CASE Diagnosis (from** 

medical center path

report):

Tumor of stomach, carcinoid

**Age:** 40

**Gender:** Female

Race: White or Caucasian

Tumor Grade: Not Reported



**OriGene Technologies, Inc.** 9620 Medical Center Drive, Ste 200

CN: techsupport@origene.cn

Rockville, MD 20850, US Phone: +1-888-267-4436 https://www.origene.com techsupport@origene.com EU: info-de@origene.com



Minimum Stage Grouping:

Not Reported

T (Extent of Primary

Tumor):

Not Reported

N (Lymph node

Not Reported

metastasis):

Not Reported

M (Distant metastasis): Storage:

Store frozen tissue sections at -80°C.

Stability:

All frozen tissue sections are stable for 1 year from date of purchase if stored at -80°C

without repeated freeze/thaws.

## **Product images:**



4x Image



20x Image