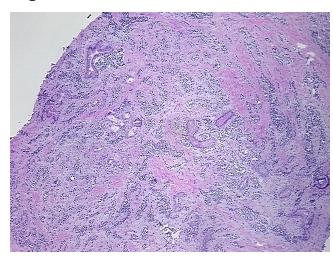

lular 10%

Stroma:

Necrosis: 0%

**CASE Diagnosis (from** 

medical center path

report):

Tumor of stomach, carcinoid

**Age:** 40

**Gender:** Female

Race: White or Caucasian

Tumor Grade: Not Reported



**OriGene Technologies, Inc.** 9620 Medical Center Drive, Ste 200

CN: techsupport@origene.cn

Rockville, MD 20850, US Phone: +1-888-267-4436 https://www.origene.com techsupport@origene.com EU: info-de@origene.com



Minimum Stage Grouping:

Not Reported

T (Extent of Primary

Tumor):

Not Reported

N (Lymph node

Not Reported

metastasis):

Not Reported

M (Distant metastasis): Storage:

Store frozen tissue sections at -80°C.

Stability:

All frozen tissue sections are stable for 1 year from date of purchase if stored at -80°C

without repeated freeze/thaws.

## **Product images:**



4x Image



20x Image