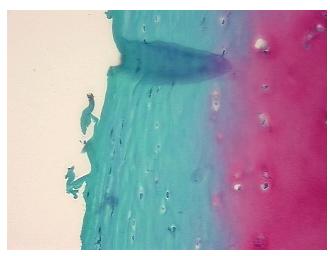

ication):

Osteoarthritis

Normal: 0% Lesional: 100% 0% Tumor: 0%

Tumor Hypo/Acellular

Stroma:

0%

**Tumor Hypercellular** Stroma:

**Necrosis:** 

**Pathology Verification** 

notes from H&E review:

**CASE Diagnosis (from** medical center path

report):

Osteoarthritis

10% chondrocytes, 90% matrix

73 Age:

Gender: **Female** 

Race: White or Caucasian



OriGene Technologies, Inc. 9620 Medical Center Drive, Ste 200

CN: techsupport@origene.cn

Rockville, MD 20850, US Phone: +1-888-267-4436 https://www.origene.com techsupport@origene.com EU: info-de@origene.com



**Storage:** Store frozen tissue sections at -80°C.

Stability: All frozen tissue sections are stable for 1 year from date of purchase if stored at -80°C

without repeated freeze/thaws.

## **Product images:**



4x Image



20x Image