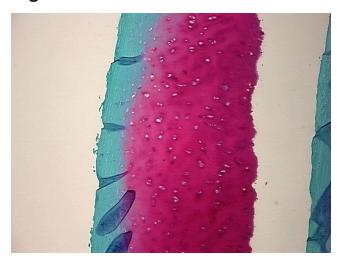

hology Verification):

Osteoarthritis

Normal: 0% Lesional: 100% 0% Tumor: 0%

Tumor Hypo/Acellular

Stroma:

0%

**Tumor Hypercellular** Stroma:

**Necrosis:** 

**Pathology Verification** 

notes from H&E review:

**CASE Diagnosis (from** medical center path

report):

Osteoarthritis

10% chondrocytes, 90% matrix

73 Age:

Gender: **Female** 

Race: White or Caucasian



OriGene Technologies, Inc. 9620 Medical Center Drive, Ste 200

CN: techsupport@origene.cn

Rockville, MD 20850, US Phone: +1-888-267-4436 https://www.origene.com techsupport@origene.com EU: info-de@origene.com



**Storage:** Store frozen tissue sections at -80°C.

Stability: All frozen tissue sections are stable for 1 year from date of purchase if stored at -80°C

without repeated freeze/thaws.

## **Product images:**



4x Image



20x Image