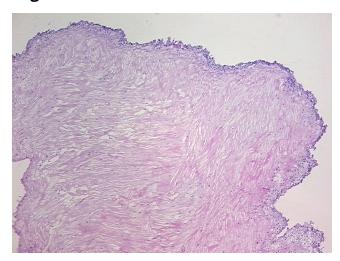

## **Product images:**

4x Image

20x Image

5% synovial lining, 90% fibrous stroma, 5% cartilage

**Storage:** Store frozen tissue sections at -80°C.

Stability: All frozen tissue sections are stable for 1 year from date of purchase if stored at -80°C