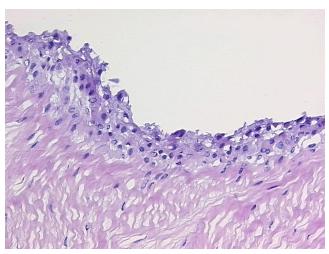

## **Product images:**

4x Image

20x Image

5% synovial lining, 90% fibrous stroma, 5% cartilage

**Storage:** Store frozen tissue sections at -80°C.

Stability: All frozen tissue sections are stable for 1 year from date of purchase if stored at -80°C