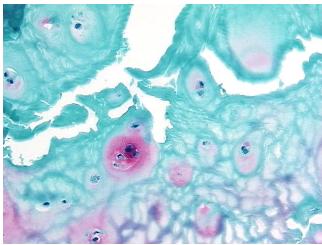

## **Product images:**

4x Image

20x Image

Pathology Verification notes from H&E review:

30% chrondrocytes, 70% matrix with surface erosion

CASE Diagnosis (from medical center path

report):

Osteoarthritis

Age: 73
Gender: Male

Race: White or Caucasian