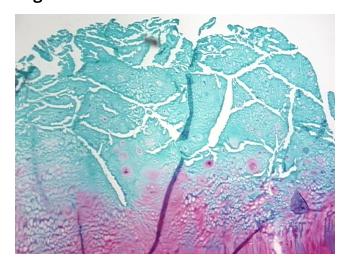

## **Product images:**

4x Image

20x Image

Pathology Verification notes from H&E review:

30% chrondrocytes, 70% matrix with surface erosion

CASE Diagnosis (from medical center path

report):

Osteoarthritis

Age: 73
Gender: Male

Race: White or Caucasian