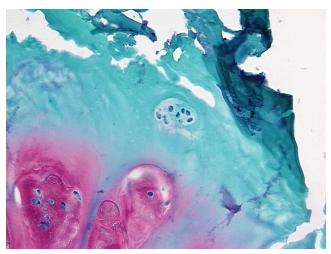

## **Product images:**

4x Image

20x Image

Appearance:

Sample Diagnosis (from Pathology Verification):

Degenerative joint disease

40% chrondrocytes, 60% matrix

Normal: 75% Lesional: 25% 0% Tumor: 0%

Tumor Hypo/Acellular Stroma:

**Tumor Hypercellular** 0%

Stroma:

**Necrosis:** 

**Pathology Verification** 

notes from H&E review:

**CASE Diagnosis (from** medical center path

report):

Osteoarthritis

73 Age: Gender: Male