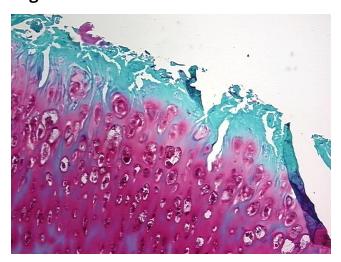

## **Product images:**

4x Image

20x Image

Appearance:

Sample Diagnosis (from Pathology Verification):

Degenerative joint disease

40% chrondrocytes, 60% matrix

Normal: 75% Lesional: 25% 0% Tumor: 0%

Tumor Hypo/Acellular Stroma:

**Tumor Hypercellular** 0%

Stroma:

**Necrosis:** 

**Pathology Verification** 

notes from H&E review:

**CASE Diagnosis (from** medical center path

report):

Osteoarthritis

73 Age: Gender: Male