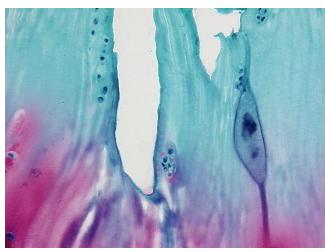

on):

Degenerative joint disease

35% chrondrocytes, 65% matrix

Normal: 40% Lesional: 60% 0% Tumor: 0%

Tumor Hypo/Acellular

Stroma:

**Tumor Hypercellular** 

Stroma:

**Necrosis:** 

**Pathology Verification** 

notes from H&E review:

**CASE Diagnosis (from** medical center path

report):

Osteoarthritis

0%

73 Age: Gender: Male

Race: White or Caucasian OriGene Technologies, Inc.

9620 Medical Center Drive, Ste 200 Rockville, MD 20850, US Phone: +1-888-267-4436 https://www.origene.com techsupport@origene.com EU: info-de@origene.com CN: techsupport@origene.cn





**Storage:** Store frozen tissue sections at -80°C.

Stability: All frozen tissue sections are stable for 1 year from date of purchase if stored at -80°C

without repeated freeze/thaws.

## **Product images:**



4x Image



20x Image