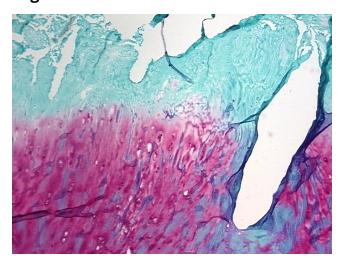

y Verification):

Degenerative joint disease

35% chrondrocytes, 65% matrix

Normal: 40% Lesional: 60% 0% Tumor: 0%

Tumor Hypo/Acellular

Stroma:

**Tumor Hypercellular** 

Stroma:

**Necrosis:** 

**Pathology Verification** 

notes from H&E review:

**CASE Diagnosis (from** medical center path

report):

Osteoarthritis

0%

73 Age: Gender: Male

Race: White or Caucasian OriGene Technologies, Inc.

9620 Medical Center Drive, Ste 200 Rockville, MD 20850, US Phone: +1-888-267-4436 https://www.origene.com techsupport@origene.com EU: info-de@origene.com CN: techsupport@origene.cn





**Storage:** Store frozen tissue sections at -80°C.

Stability: All frozen tissue sections are stable for 1 year from date of purchase if stored at -80°C

without repeated freeze/thaws.

## **Product images:**



4x Image



20x Image