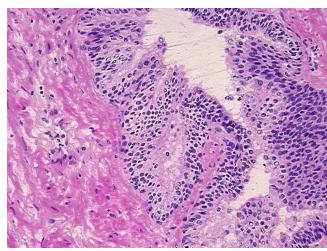

** 

notes from H&E review:

**CASE Diagnosis (from** medical center path

report):

Adenocarcinoma of prostate

normal: 70% epithelium, 30% stroma

53 Age: Gender: Male

Race: White or Caucasian OriGene Technologies, Inc.

9620 Medical Center Drive, Ste 200 Rockville, MD 20850, US Phone: +1-888-267-4436 https://www.origene.com techsupport@origene.com EU: info-de@origene.com CN: techsupport@origene.cn





**Tumor Grade:** Gleason Score: 3+2=5/10

Minimum Stage

Grouping:

Ш

T (Extent of Primary

Tumor):

T2c

N (Lymph node metastasis):

NX

M (Distant metastasis): MX

**Storage:** Store frozen tissue sections at -80°C.

Stability: All frozen tissue sections are stable for 1 year from date of purchase if stored at -80°C

without repeated freeze/thaws.

## **Product images:**



4x Image



20x Image