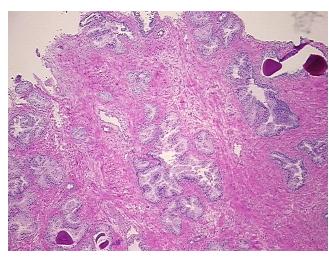

Verification** 

notes from H&E review:

**CASE Diagnosis (from** medical center path

report):

Adenocarcinoma of prostate

normal: 70% epithelium, 30% stroma

53 Age: Gender: Male

Race: White or Caucasian OriGene Technologies, Inc.

9620 Medical Center Drive, Ste 200 Rockville, MD 20850, US Phone: +1-888-267-4436 https://www.origene.com techsupport@origene.com EU: info-de@origene.com CN: techsupport@origene.cn





**Tumor Grade:** Gleason Score: 3+2=5/10

Minimum Stage

Grouping:

Ш

T (Extent of Primary

Tumor):

T2c

N (Lymph node metastasis):

NX

M (Distant metastasis): MX

**Storage:** Store frozen tissue sections at -80°C.

Stability: All frozen tissue sections are stable for 1 year from date of purchase if stored at -80°C

without repeated freeze/thaws.

## **Product images:**



4x Image



20x Image