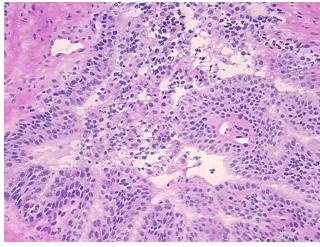

ation** 

notes from H&E review:

60% epithelium, 40% stroma

**CASE Diagnosis (from** medical center path

report):

Adenocarcinoma of prostate

53 Age: Gender: Male

Race: White or Caucasian



OriGene Technologies, Inc. 9620 Medical Center Drive, Ste 200

CN: techsupport@origene.cn

Rockville, MD 20850, US Phone: +1-888-267-4436 https://www.origene.com techsupport@origene.com EU: info-de@origene.com



**Tumor Grade:** Gleason Score: 3+2=5/10

Minimum Stage

Grouping:

T (Extent of Primary

Tumor):

T2c

N (Lymph node

NX

Ш

metastasis):

M (Distant metastasis): MX

**Storage:** Store frozen tissue sections at -80°C.

Stability: All frozen tissue sections are stable for 1 year from date of purchase if stored at -80°C

without repeated freeze/thaws.

## **Product images:**



4x Image



20x Image