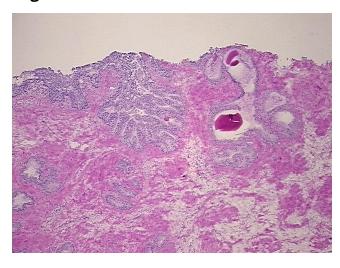

logy Verification** 

notes from H&E review:

60% epithelium, 40% stroma

**CASE Diagnosis (from** medical center path

report):

Adenocarcinoma of prostate

53 Age: Gender: Male

Race: White or Caucasian



OriGene Technologies, Inc. 9620 Medical Center Drive, Ste 200

CN: techsupport@origene.cn

Rockville, MD 20850, US Phone: +1-888-267-4436 https://www.origene.com techsupport@origene.com EU: info-de@origene.com



**Tumor Grade:** Gleason Score: 3+2=5/10

Minimum Stage

Grouping:

T (Extent of Primary

Tumor):

T2c

N (Lymph node

NX

Ш

metastasis):

M (Distant metastasis): MX

**Storage:** Store frozen tissue sections at -80°C.

Stability: All frozen tissue sections are stable for 1 year from date of purchase if stored at -80°C

without repeated freeze/thaws.

## **Product images:**



4x Image



20x Image