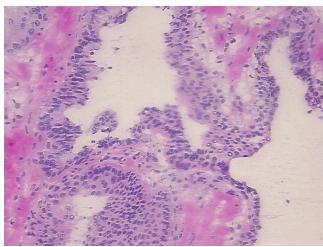

notes from H&E review:

**CASE Diagnosis (from** medical center path

report):

Adenocarcinoma of prostate

normal: 60% epithelium, 40% stroma

53 Age: Gender: Male

Race: White or Caucasian

OriGene Technologies, Inc. 9620 Medical Center Drive, Ste 200

Rockville, MD 20850, US Phone: +1-888-267-4436 https://www.origene.com techsupport@origene.com EU: info-de@origene.com CN: techsupport@origene.cn





**Tumor Grade:** Gleason Score: 3+2=5/10

Minimum Stage

Grouping:

Ш

T (Extent of Primary

Tumor):

T2c

N (Lymph node

NX

metastasis):

M (Distant metastasis): MX

**Storage:** Store frozen tissue sections at -80°C.

Stability: All frozen tissue sections are stable for 1 year from date of purchase if stored at -80°C

without repeated freeze/thaws.

## **Product images:**



4x Image



20x Image