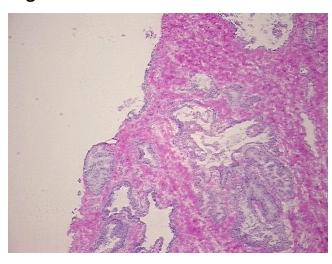

rification** 

notes from H&E review:

**CASE Diagnosis (from** medical center path

report):

Adenocarcinoma of prostate

normal: 60% epithelium, 40% stroma

53 Age: Gender: Male

Race: White or Caucasian

OriGene Technologies, Inc. 9620 Medical Center Drive, Ste 200

Rockville, MD 20850, US Phone: +1-888-267-4436 https://www.origene.com techsupport@origene.com EU: info-de@origene.com CN: techsupport@origene.cn





**Tumor Grade:** Gleason Score: 3+2=5/10

Minimum Stage

Grouping:

Ш

T (Extent of Primary

Tumor):

T2c

N (Lymph node

NX

metastasis):

M (Distant metastasis): MX

**Storage:** Store frozen tissue sections at -80°C.

Stability: All frozen tissue sections are stable for 1 year from date of purchase if stored at -80°C

without repeated freeze/thaws.

## **Product images:**



4x Image



20x Image