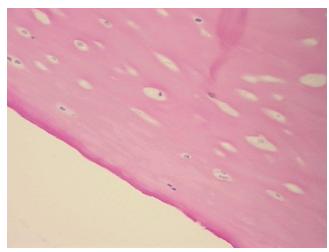

ritis

Normal: 0% Lesional: 100% 0% Tumor: 0%

Tumor Hypo/Acellular

Stroma:

0%

**Tumor Hypercellular** Stroma:

**Necrosis:** 

**Pathology Verification** notes from H&E review:

Osteoarthritis

**CASE Diagnosis (from** medical center path

report):

72 Age:

Gender: **Female** 

Race: White or Caucasian



OriGene Technologies, Inc. 9620 Medical Center Drive, Ste 200

CN: techsupport@origene.cn

Rockville, MD 20850, US Phone: +1-888-267-4436 https://www.origene.com techsupport@origene.com EU: info-de@origene.com

Non Tumor Structures: 30% Chondrocytes, 70% Matrix



**Storage:** Store frozen tissue sections at -80°C.

Stability: All frozen tissue sections are stable for 1 year from date of purchase if stored at -80°C

without repeated freeze/thaws.

## **Product images:**



4x Image



20x Image