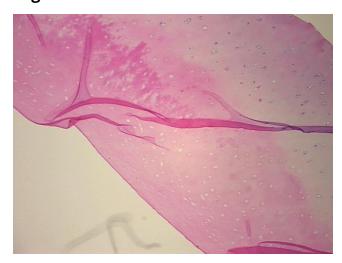

:

Osteoarthritis

Normal: 0% Lesional: 100% 0% Tumor: 0%

Tumor Hypo/Acellular

Stroma:

0%

**Tumor Hypercellular** Stroma:

**Necrosis:** 

**Pathology Verification** notes from H&E review:

Osteoarthritis

**CASE Diagnosis (from** medical center path

report):

72 Age:

Gender: **Female** 

Race: White or Caucasian



OriGene Technologies, Inc. 9620 Medical Center Drive, Ste 200

CN: techsupport@origene.cn

Rockville, MD 20850, US Phone: +1-888-267-4436 https://www.origene.com techsupport@origene.com EU: info-de@origene.com

Non Tumor Structures: 30% Chondrocytes, 70% Matrix



**Storage:** Store frozen tissue sections at -80°C.

Stability: All frozen tissue sections are stable for 1 year from date of purchase if stored at -80°C

without repeated freeze/thaws.

## **Product images:**



4x Image



20x Image