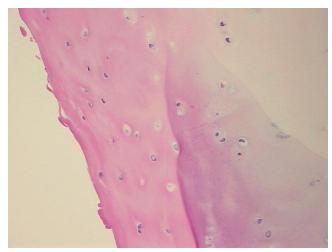

ts

Normal: 100% Lesional: 0% 0% Tumor:

Tumor Hypo/Acellular

Stroma:

0%

**Tumor Hypercellular** 

Stroma:

0%

**Necrosis:** 

**Pathology Verification** notes from H&E review:

**CASE Diagnosis (from** medical center path

report):

Osteoarthritis

49 Age:

Gender: **Female** 

Race: White or Caucasian



OriGene Technologies, Inc. 9620 Medical Center Drive, Ste 200

CN: techsupport@origene.cn

Rockville, MD 20850, US Phone: +1-888-267-4436 https://www.origene.com techsupport@origene.com EU: info-de@origene.com

Non Tumor Structures: 30% Chondrocytes, 70% Matrix



**Storage:** Store frozen tissue sections at -80°C.

Stability: All frozen tissue sections are stable for 1 year from date of purchase if stored at -80°C

without repeated freeze/thaws.

## **Product images:**



4x Image



20x Image