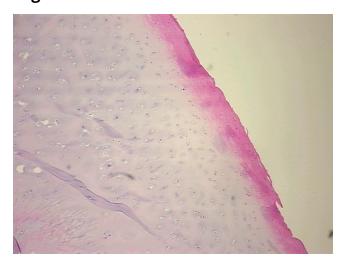

normal limits

Normal: 100% Lesional: 0% 0% Tumor:

Tumor Hypo/Acellular

Stroma:

0%

0%

**Tumor Hypercellular** Stroma:

**Necrosis:** 

**Pathology Verification** 

notes from H&E review:

Osteoarthritis

**CASE Diagnosis (from** medical center path

report):

Age:

49

Gender: **Female** 

Race: White or Caucasian



OriGene Technologies, Inc. 9620 Medical Center Drive, Ste 200

CN: techsupport@origene.cn

Rockville, MD 20850, US Phone: +1-888-267-4436 https://www.origene.com techsupport@origene.com EU: info-de@origene.com

Non Tumor Structures: 30% Chondrocytes, 70% Matrix



**Storage:** Store frozen tissue sections at -80°C.

Stability: All frozen tissue sections are stable for 1 year from date of purchase if stored at -80°C

without repeated freeze/thaws.

## **Product images:**



4x Image



20x Image