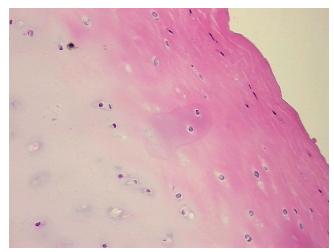

s

Normal: 100% Lesional: 0% 0% Tumor:

Tumor Hypo/Acellular

Stroma:

0%

0%

**Tumor Hypercellular** Stroma:

**Necrosis:** 

**Pathology Verification** 

notes from H&E review:

Osteoarthritis

**CASE Diagnosis (from** medical center path

report):

Age:

49

Gender: **Female** 

Race: White or Caucasian



OriGene Technologies, Inc. 9620 Medical Center Drive, Ste 200

CN: techsupport@origene.cn

Rockville, MD 20850, US Phone: +1-888-267-4436 https://www.origene.com techsupport@origene.com EU: info-de@origene.com

Non Tumor Structures: 30% Chondrocytes, 70% Matrix



**Storage:** Store frozen tissue sections at -80°C.

Stability: All frozen tissue sections are stable for 1 year from date of purchase if stored at -80°C

without repeated freeze/thaws.

## **Product images:**



4x Image



20x Image